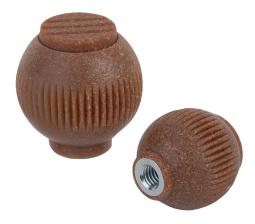

# Spherical knobs biopolymer with internal thread

## Item description/product images

#### Material:

Biopolymer, beech. Bush steel 5.8

#### **Version:**

Bush trivalent blue passivated.

Natural beech with beech fibres or coloured black grey.