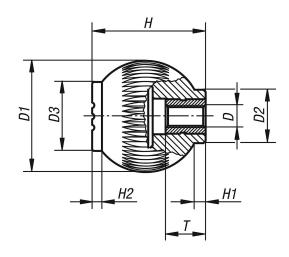

## **Drawings**

#### **Overview of items**

| Order No.      | Main<br>colour      | D  | D1 | D2   | D3 | Н  | H1  | H2  | T  |
|----------------|---------------------|----|----|------|----|----|-----|-----|----|
| K0253.10106143 | natural beech       | M6 | 25 | 12   | 17 | 25 | 3   | 2   | 10 |
| K0253.10208143 | natural beech       | M8 | 32 | 15,5 | 19 | 33 | 3,5 | 2,6 | 14 |
| K0253.1010690  | black grey RAL 7021 | M6 | 25 | 12   | 17 | 25 | 3   | 2   | 10 |
| K0253.1020890  | black grey RAL 7021 | M8 | 32 | 15,5 | 19 | 33 | 3,5 | 2,6 | 14 |