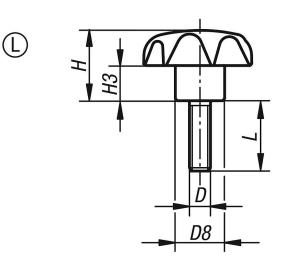

### Star grips antibacterial similar to DIN 6336, metal parts stainless steel, Form L Drawings

#### **Overview of items**

| Order No.         | Form | D  | D1 | D8 | u  | ЦЭ |    |
|-------------------|------|----|----|----|----|----|----|
| Urder No.         | Form | D  | וט | Do | п  | пэ | L  |
| K0154.12408144X25 | L    | M8 | 40 | 18 | 25 | 13 | 25 |