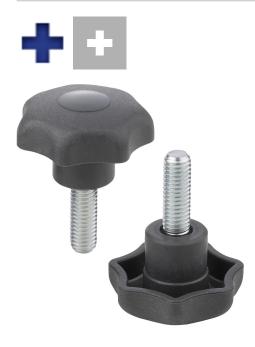

# Star grips antibacterial similar to DIN 6336, metal parts stainless steel, Form L

Item description/product images

#### Description

Material:

Thermoplastic, slate grey. Bush and screw stainless steel 1.4305.

#### Version:

Bush and screw bright.