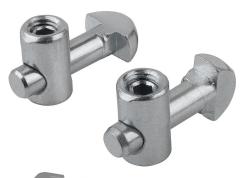

#### Item description/product images

## **Description**

#### **Material:**

Steel.

## **Version:**

Electro zinc-plated.