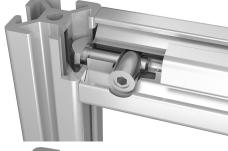

#### Note:

The connecting sets are used to connect two aluminium profiles at right angles. They allow free position of the profiles. The profile slots positioned at right-angles to each other remain free. Panel elements can be positioned in the profile grooves without additional machining.

Due to the reduced clamping force and ommited rotation locks, these connecting sets should only be used in combination with panel elements and lightly loaded constructions.

Low workload. To assemble a hole must be drilled into one of the profiles and the core hole must be drilled out.