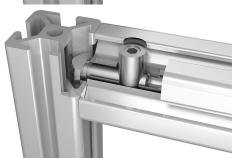

#### Note:

The connecting sets are used to connect two aluminium profiles at right angles. They allow free position of the profiles. The profile slots positioned at right-angles to each other remain free. Panel elements can be positioned in the profile grooves without additional machining.

Due to the reduced clamping force and ommited rotation locks, these connecting sets should only be used in combination with panel elements and lightly loaded constructions.

Low workload. To assemble a hole must be drilled into one of the profiles and the core hole must be drilled out.