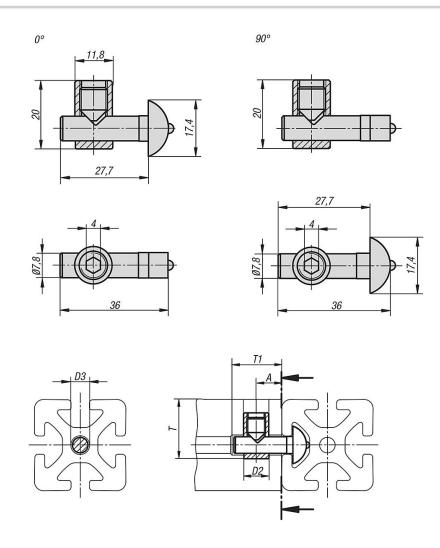

## **Drawings**

### **Overview of items**

## Connecting sets central Type I

| Order No.  | Туре | Slot<br>width | Version | Α  | D2 | D3 | Т  | T1 |
|------------|------|---------------|---------|----|----|----|----|----|
| K1033.0800 | I    | 8             | 0°      | 15 | 12 | 8  | 28 | 28 |
| K1033.0890 | I    | 8             | 90°     | 15 | 12 | 8  | 28 | 28 |