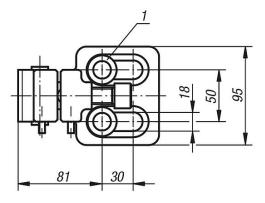

#### Form B:

2 conical seats and 2 spherical washers for M12 and M16 are supplied.

#### Drawing reference:

- 1) spherical washer set for M12 and M16
- 2) workpiece