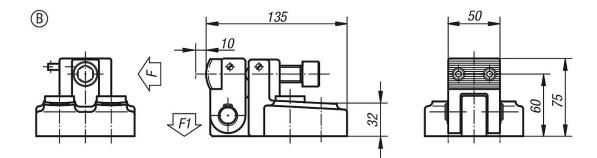

## Drawings

#### **Overview of items**

| Order No. | Form | F  | F1  | Tightening |
|-----------|------|----|-----|------------|
|           |      | kN | kN  | torque     |
|           |      |    |     | Nm         |
| K0831.03  | В    | 58 | 2,4 | 150        |
|           |      |    |     |            |