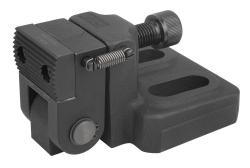

Side clamps, Form B

#### Item description/product images

#### Note:

The workpiece is clamped between side clamps and the side stops, simultaneously producing a positive down force.

Side clamps and stops are secured with DIN 912 cylinder screws. A secure clamping is ensured when side clamps and side stops are used together.