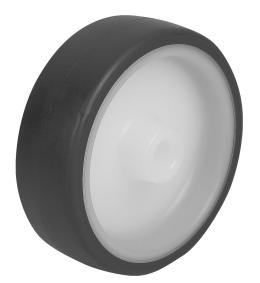

### Description

Material: Wheel body PA. Tread thermoplastic polyurethane elastomer.

#### Note:

Wheels with polyurethane tread have a high load capacity, resist abrasion, are gentle to floors, absorb shocks and vibration and are resistant to many chemicals and acids.

Temperature resistant from -30 °C to +80 °C.