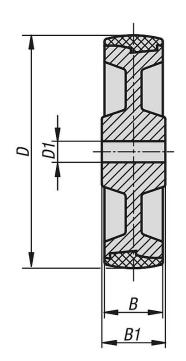

#### **Overview of items**

#### Wheels polyamide with injection-moulded tread

| Order No.   | Wheel<br>bearing | D   | D1 | В  | B1 | Permissible<br>load<br>kg |
|-------------|------------------|-----|----|----|----|---------------------------|
| K1778.10035 | Plain bearing    | 100 | 15 | 35 | 45 | 200                       |
| K1778.12535 | Plain bearing    | 125 | 15 | 35 | 45 | 250                       |
| K1778.15040 | Plain bearing    | 150 | 20 | 40 | 60 | 400                       |
| K1778.20050 | Plain bearing    | 200 | 20 | 50 | 60 | 700                       |