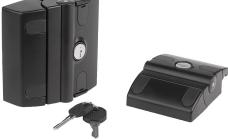

# **Slam latches**

### Item description/product images

The key-operated version is supplied with 2 keys. The key can be removed in both positions (open and closed). The locks are keyed alike, i.e. they can all be opened using the same key (euro key 5333).