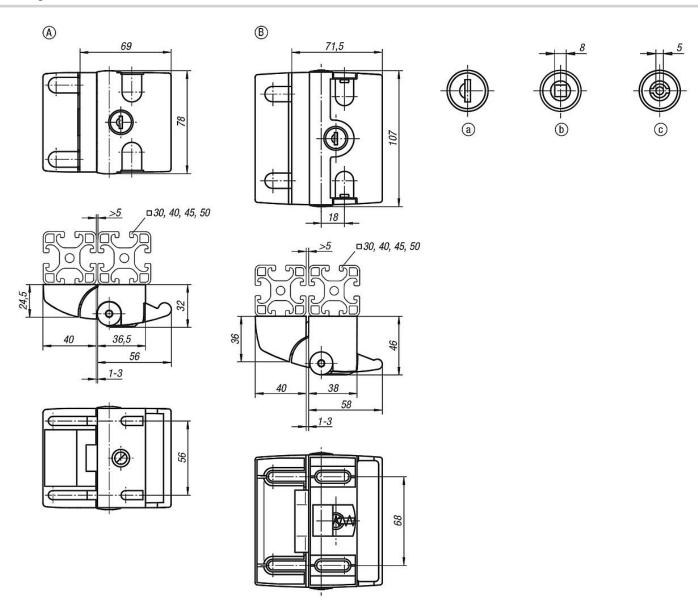

## **Drawing reference:**

Actuation:

- a) single-key system
- b) square 8 mm
- c) double lug 5 mm

# **Drawings**

## **Slam latches**

| Order No.    | Main<br>colour | Form | Slot<br>width | Actuation       |
|--------------|----------------|------|---------------|-----------------|
| K1496.100561 | black          | Α    | 8/10          | not lockable    |
| K1496.170561 | black          | Α    | 8/10          | key             |
| K1496.118561 | black          | Α    | 8/10          | square 8 mm     |
| K1496.145561 | black          | Α    | 8/10          | double lug 5 mm |
| K1496.200681 | black          | В    | 8/10          | not lockable    |
| K1496.270681 | black          | В    | 8/10          | key             |