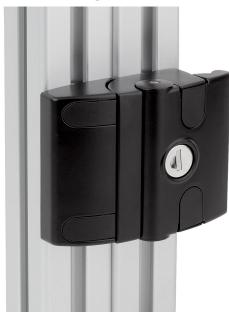

# **Slam latches**

### Item description/product images

#### Note:

For the simple and safe locking of doors and hatches. Installed from the front without mechanical processing using M6 cylinder-head or cheese-head screws. Secured to prevent removal when locked.