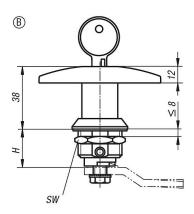

## Note:

Quarter-turn lock with T-grip. For right or left mounting with 90° closing. The quarter-turn lock can be installed pre-assembled. Supplied with standard stainless-steel nut. The lockable quarter-turn lock is supplied with 2 keys. The key can be removed in both the closed and open position. The cylinder locks have a single-key system i.e. the same key works in all locks (lock type 1333). Rating IP65.

#### **Overview of items**

| Order No.  | Form | Actuation       | Н  | SW |
|------------|------|-----------------|----|----|
| K1109.1186 | Α    | T-Grip          | 18 | 27 |
| K1109.2186 | В    | lockable T-grip | 18 | 27 |