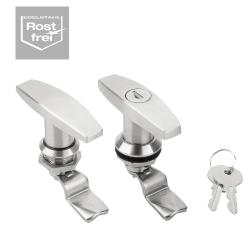

## Quarter-turn locks, stainless steel with T-grip

### Item description/product images

## Note:

Quarter-turn lock with T-grip. For right or left mounting with 90° closing. The quarter-turn lock can be installed pre-assembled. Supplied with standard stainless-steel nut. The lockable quarter-turn lock is supplied with 2 keys. The key can be removed in both the closed and open position. The cylinder locks have a single-key system i.e. the same key works in all locks (lock type 1333). Rating IP65.