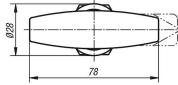

#### **Drawings**

#### **Overview of items**

| Order No.  | Form | Actuation       | Н  | SW |
|------------|------|-----------------|----|----|
| K1109.1186 | Α    | T-Grip          | 18 | 27 |
| K1109.2186 | В    | lockable T-grip | 18 | 27 |