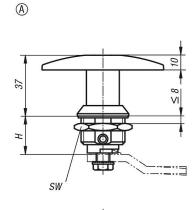

#### **Drawings**

#### **Overview of items**

| Order No.  | Form | Actuation       | Н  | SW |
|------------|------|-----------------|----|----|
| K1109.1186 | Α    | T-Grip          | 18 | 27 |
| K1109.2186 | В    | lockable T-grip | 18 | 27 |