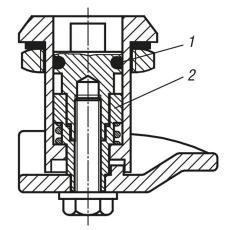

#### Drawing reference:

Actuation: a) square 7 mm b) double lug 3 mm c) double lug 5 mm

1) O-ring
2) Adapter