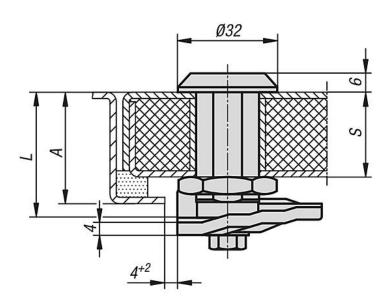

#### **Overview of items**

| Order No.   | Actuation       | A       | L  | S<br>max. |
|-------------|-----------------|---------|----|-----------|
|             |                 |         |    |           |
| K0527.17301 | square 7 mm     | 30 -9,5 | 30 | 20        |
| K0527.17401 | square 7 mm     | 40 -9,5 | 40 | 30        |
| K0527.17501 | square 7 mm     | 50 -9,5 | 50 | 40        |
| K0527.17601 | square 7 mm     | 60 -9,5 | 60 | 50        |
| K0527.43301 | double lug 3 mm | 30 -9,5 | 30 | 20        |
| K0527.43401 | double lug 3 mm | 40 -9,5 | 40 | 30        |
| K0527.43501 | double lug 3 mm | 50 -9,5 | 50 | 40        |
| K0527.43601 | double lug 3 mm | 60 -9,5 | 60 | 50        |
| K0527.45301 | double lug 5 mm | 30 -9,5 | 30 | 20        |
| K0527.45401 | double lug 5 mm | 40 -9,5 | 40 | 30        |
| K0527.45501 | double lug 5 mm | 50 -9,5 | 50 | 40        |
| K0527.45601 | double lug 5 mm | 60 -9,5 | 60 | 50        |