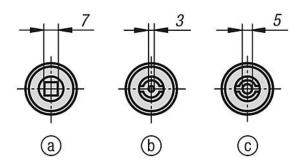

#### Drawing reference:

Actuation: a) square 7 mm b) double lug 3 mm c) double lug 5 mm

1) O-ring
2) Adapter

#### **Overview of items**

| Order No.   | Actuation       | A       | L  | S<br>max. |
|-------------|-----------------|---------|----|-----------|
|             |                 |         |    |           |
| K0527.17301 | square 7 mm     | 30 -9,5 | 30 | 20        |
| K0527.17401 | square 7 mm     | 40 -9,5 | 40 | 30        |
| K0527.17501 | square 7 mm     | 50 -9,5 | 50 | 40        |
| K0527.17601 | square 7 mm     | 60 -9,5 | 60 | 50        |
| K0527.43301 | double lug 3 mm | 30 -9,5 | 30 | 20        |
| K0527.43401 | double lug 3 mm | 40 -9,5 | 40 | 30        |
| K0527.43501 | double lug 3 mm | 50 -9,5 | 50 | 40        |
| K0527.43601 | double lug 3 mm | 60 -9,5 | 60 | 50        |
| K0527.45301 | double lug 5 mm | 30 -9,5 | 30 | 20        |
| K0527.45401 | double lug 5 mm | 40 -9,5 | 40 | 30        |
| K0527.45501 | double lug 5 mm | 50 -9,5 | 50 | 40        |
| K0527.45601 | double lug 5 mm | 60 -9,5 | 60 | 50        |