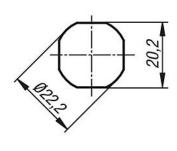

The fastening nut is an earthing nut with teeth one side.

Water and dust tight according to IP65.