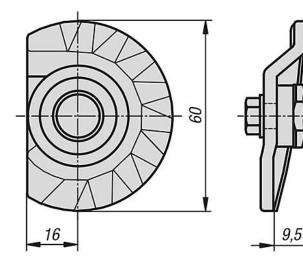

#### **Overview of items**

| Order No.   | Actuation       | A       | L  | S<br>max. |
|-------------|-----------------|---------|----|-----------|
|             |                 |         |    |           |
| K0527.17301 | square 7 mm     | 30 -9,5 | 30 | 20        |
| K0527.17401 | square 7 mm     | 40 -9,5 | 40 | 30        |
| K0527.17501 | square 7 mm     | 50 -9,5 | 50 | 40        |
| K0527.17601 | square 7 mm     | 60 -9,5 | 60 | 50        |
| K0527.43301 | double lug 3 mm | 30 -9,5 | 30 | 20        |
| K0527.43401 | double lug 3 mm | 40 -9,5 | 40 | 30        |
| K0527.43501 | double lug 3 mm | 50 -9,5 | 50 | 40        |
| K0527.43601 | double lug 3 mm | 60 -9,5 | 60 | 50        |
| K0527.45301 | double lug 5 mm | 30 -9,5 | 30 | 20        |
| K0527.45401 | double lug 5 mm | 40 -9,5 | 40 | 30        |
| K0527.45501 | double lug 5 mm | 50 -9,5 | 50 | 40        |
| K0527.45601 | double lug 5 mm | 60 -9,5 | 60 | 50        |