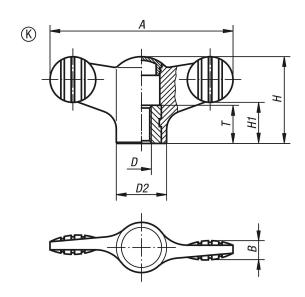

#### **Overview of items**

#### Wing grips antibacterial internal thread, metal parts stainless steel

| Order No.       | Form | D  | A  | В | D2 | Н  | H1   | Т  |
|-----------------|------|----|----|---|----|----|------|----|
| K0274.120106144 | K    | M6 | 50 | 5 | 14 | 24 | 11,5 | 10 |