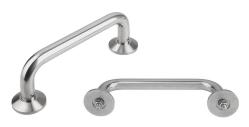

Item description/product images

# **Description**

#### Note:

These stainless steel pull handles are ideal for all technical applications where highest load and high chemical or corrosive resistance is required.