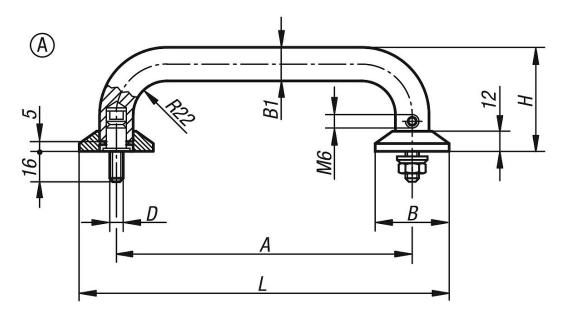

## **Drawings**

## Stirrup-shaped handles, in stainless steel

| Order No.  | Form | А   | В  | B1 | D  | Н  | L   | Load<br>capacity<br>N |
|------------|------|-----|----|----|----|----|-----|-----------------------|
| K0215.2001 | Α    | 200 | 50 | 20 | M8 | 75 | 250 | 1000                  |
| K0215.2501 | Α    | 250 | 50 | 20 | M8 | 75 | 300 | 1000                  |