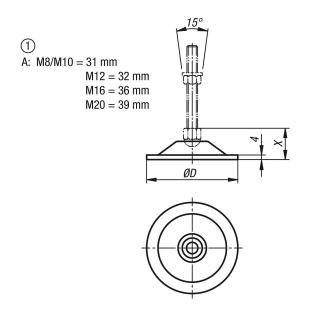

### **Drawings**

#### **Overview of items**

| Order No.   | Main<br>material | Form | D  | Load rating<br>max. kN |
|-------------|------------------|------|----|------------------------|
| K0672.10801 | steel            | A    | 80 | 20                     |
| K0672.10802 | stainless steel  | Α    | 80 | 20                     |