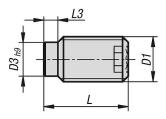

#### **Drawings**

### **Bushing for ball lock pins**

| Order No.   | D  | D1  | D2  | D3 | L  | L3 | L4 | L5 | SW | Т |
|-------------|----|-----|-----|----|----|----|----|----|----|---|
| K0724.10512 | 5  | M12 | 6   | 9  | 25 | 4  | 7  | 3  | 5  | 4 |
| K0724.10616 | 6  | M16 | 7,5 | 12 | 30 | 5  | 10 | 5  | 6  | 5 |
| K0724.10816 | 8  | M16 | 10  | 12 | 30 | 5  | 10 | 5  | 8  | 5 |
| K0724.11024 | 10 | M24 | 13  | 18 | 35 | 6  | 8  | 7  | 10 | 6 |
| K0724.11224 | 12 | M24 | 15  | 18 | 35 | 6  | 8  | 7  | 12 | 6 |
| K0724.11630 | 16 | M30 | 20  | 24 | 40 | 8  | 11 | 9  | 16 | 7 |