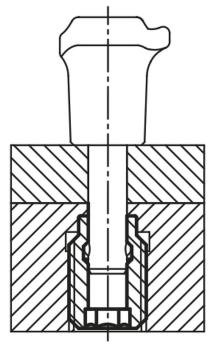

#### Note:

These bushes are ideal for easy and quick positioning of ball lock pins and locking pins.

#### **Advantages:**

- centred by the centring collar.
- easy and reliable installation.
- can be screwed into various materials.
- usable both sides

#### **Drawings**