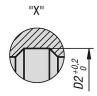

#### **Drawings**

### **Bushing for ball lock pins**

| Order No.   | D  | D1  | D2  | D3 | L  | L3 | L4 | L5 | SW | Т |
|-------------|----|-----|-----|----|----|----|----|----|----|---|
| K0724.10512 | 5  | M12 | 6   | 9  | 25 | 4  | 7  | 3  | 5  | 4 |
| K0724.10616 | 6  | M16 | 7,5 | 12 | 30 | 5  | 10 | 5  | 6  | 5 |
| K0724.10816 | 8  | M16 | 10  | 12 | 30 | 5  | 10 | 5  | 8  | 5 |
| K0724.11024 | 10 | M24 | 13  | 18 | 35 | 6  | 8  | 7  | 10 | 6 |
| K0724.11224 | 12 | M24 | 15  | 18 | 35 | 6  | 8  | 7  | 12 | 6 |
| K0724.11630 | 16 | M30 | 20  | 24 | 40 | 8  | 11 | 9  | 16 | 7 |