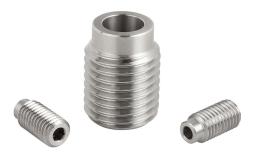

#### Item description/product images

### **Description**

#### **Advantages:**

- centred by the centring collar.
- easy and reliable installation.
- can be screwed into various materials.
- usable both sides