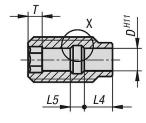

#### **Drawings**

### **Bushing for ball lock pins**

| Order No.   | D  | D1  | D2  | D3 | L  | L3 | L4 | L5 | SW | Т |
|-------------|----|-----|-----|----|----|----|----|----|----|---|
| K0724.10512 | 5  | M12 | 6   | 9  | 25 | 4  | 7  | 3  | 5  | 4 |
| K0724.10616 | 6  | M16 | 7,5 | 12 | 30 | 5  | 10 | 5  | 6  | 5 |
| K0724.10816 | 8  | M16 | 10  | 12 | 30 | 5  | 10 | 5  | 8  | 5 |
| K0724.11024 | 10 | M24 | 13  | 18 | 35 | 6  | 8  | 7  | 10 | 6 |
| K0724.11224 | 12 | M24 | 15  | 18 | 35 | 6  | 8  | 7  | 12 | 6 |
| K0724.11630 | 16 | M30 | 20  | 24 | 40 | 8  | 11 | 9  | 16 | 7 |