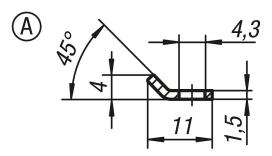

# **Catch plates, Form A**



### Item description/product images



# **Description**

#### **Material:**

Steel or stainless steel 1.4301.

## **Version:**

Steel trivalent blue passivated. Stainless steel bright.

### Note:

Latches with spring clips for safe holding and locking of hatches, container lids, machine cladding etc. By exceeding the dead centre they resist vibration. The locking force is applied by tensioning a spring clip.

The latches can be screwed down or riveted.

Order catch plates separately.

The retaining force F1 applies to the latch, not the catch plate.

# **Drawings**





#### **Overview of items**

| Order No.     | Main<br>material | Form |
|---------------|------------------|------|
| K0043.9143111 | steel            | A    |
| K0043.9143112 | stainless steel  | A    |

1/2



# **Catch plates, Form A**



Overview of items