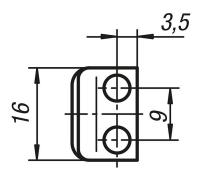

# **Catch plates, Form A**



### Item description/product images



# **Description**

#### **Material:**

Steel or stainless steel 1.4301.

## **Version:**

Steel trivalent blue passivated. Stainless steel bright.

### Note:

Latches with spring clips for safe holding and locking of hatches, container lids, machine cladding etc. By exceeding the dead centre they resist vibration. The locking force is applied by tensioning a spring clip.

The latches can be screwed down or riveted.

Order catch plates separately.

The retaining force F1 applies to the latch, not the catch plate.

# **Drawings**





#### **Overview of items**

| Order No.     | Main<br>material | Form |
|---------------|------------------|------|
| K0043.9143111 | steel            | A    |
| K0043.9143112 | stainless steel  | A    |

1/2



# **Catch plates, Form A**



Overview of items