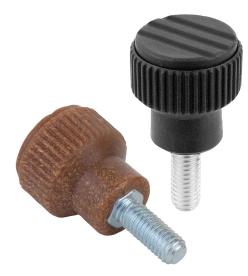

## Item description/product images

#### **Version:**

Natural beech with wood fibre optic or coloured black grey. Bush and threaded pin bright stainless steel.