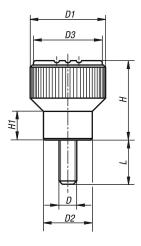

l beech. Biopolymer fibreglass reinforced, black grey. Bush or screw stainless steel 1.4305.

#### **Version:**

Natural beech with wood fibre optic or coloured black grey. Bush and threaded pin bright stainless steel.

#### Note:

Good mechanical strength (tested to a minimum of 2x safety factor). Good chemical resistance.

Suitable for outdoor use (weather resistant)

Suitable for outdoor use (weather resistant).

# **Advantages:**

This biopolymer is manufactured entirely from renewable raw materials (oil free). Good CO<sub>2</sub> impact compared to petroleum-based plastics.

Conservation of finite fossil resources.

The wood fibres originate 100% from local, sustainably managed forests in Germany.

Biopolymer is suitable for recycling (comparable to thermoplastics).

## **Drawings**



## **Overview of items**