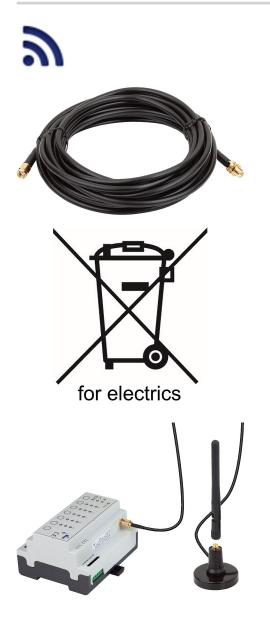

#### **Product description:**

The coaxial extension cable extends the deployment area for WLAN antennas. It can be used between the Gateway K1494 and the magnetic base for WLAN antennas K1845. It is therefore possible to set up the antenna outside the switch cabinet, which improves signal reception.

### Version:

RP-SMA plug to RP-SMA socket. Cable length 5 metres.

#### Accessory:

Accessory Gateway K1494. Magnetic base for WLAN antenna K1845.