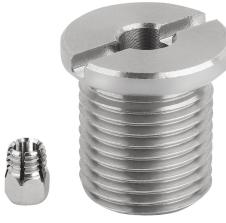

## **Product description:**

Locating bushes form a locating point for ball lock pins with twist knobs and enable these to be securely and precisely engaged herein.

The locating bushes for status sensor have a locknut for installing a Ø3 mm sensor into the bush. The sensor enables electronic feedback as to whether a ball lock pin with twist knob is locked or not.

#### Note:

The locknut is supplied loose.

Max. tightening torque for the locknut: 1.2 Nm.

## Assembly:

The sensor is fastened into the bush using the locknut and then adjusted axially. The locknut is tightened to fixate the sensor in the final position.

The detailed procedure is described in the installation instructions.