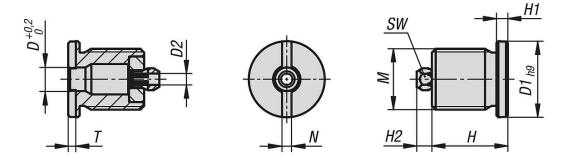

# Locating bushes, stainless steel for status sensor

| Order No.     | Form | Form definition                                | D    | D1 | D2 | M       | Н  | H1 | H2 | N   | T | SW |
|---------------|------|------------------------------------------------|------|----|----|---------|----|----|----|-----|---|----|
| K1844.1206161 | В    | with thread and collar for BLP with twist knob | 6,2  | 20 | 3  | M16x1,5 | 20 | 3  | 4  | 2,5 | 2 | 5  |
| K1844.1210201 | В    | with thread and collar for BLP with twist knob | 10,2 | 25 | 3  | M20X1,5 | 23 | 3  | 4  | 2,5 | 2 | 5  |