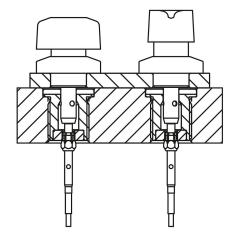

When using several bushes, it can be determined in which one a ball lock pin is located.

## **Application:**

Locating bushes in conjunction with a status sensor enable actuation-dependent process control. In addition, it can be determined whether a ball lock pin or locking pin is in the desired position.

## Assembly:

The sensor is fastened into the bush using the locknut and then adjusted axially. The locknut is tightened to fixate the sensor in the final position.

The detailed procedure is described in the installation instructions.