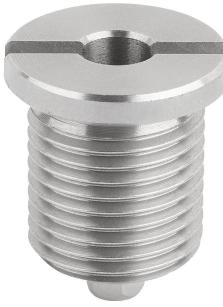

## **Product description:**

Locating bushes form a locating point for ball lock pins with twist knobs and enable these to be securely and precisely engaged herein.

The locating bushes for status sensor have a locknut for installing a Ø3 mm sensor into the bush. The sensor enables electronic feedback as to whether a ball lock pin with twist knob is locked or not.

## **Material:**

Locating bush stainless steel 1.4305. Locknut brass.

### **Version:**

Locating bush bright. Locknut nickel-plated.