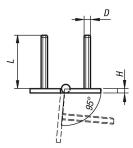

#### Note:

The high quality stainless steel hinges with fastening screws have an opening angle of 95°. The hinges can be used in the foodstuff, packaging, chemical and pharmaceutical industries.

The hinges are available in polished or abrasive blasted versions.

## **Drawings**

#### **Overview of items**

| Order No.   | Form | Form definition | Surface finish<br>body | Α  | A1 | A2 | A3 | В  | B1 | Н | D  | L  |
|-------------|------|-----------------|------------------------|----|----|----|----|----|----|---|----|----|
| K1810.65650 | В    | round           | polished               | 65 | 40 | -  | -  | 65 | 25 | 4 | M6 | 50 |
| K1810.65651 | В    | round           | blasted                | 65 | 40 | -  | -  | 65 | 25 | 4 | M6 | 50 |