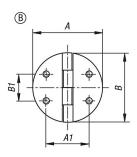

## **Drawings**

#### **Overview of items**

| Order No.   | Form | Form definition | Surface finish<br>body | Α  | A1 | A2 | A3 | В  | B1 | Н | D  | L  |
|-------------|------|-----------------|------------------------|----|----|----|----|----|----|---|----|----|
| K1810.65650 | В    | round           | polished               | 65 | 40 | -  | -  | 65 | 25 | 4 | M6 | 50 |
| K1810.65651 | В    | round           | blasted                | 65 | 40 | -  | -  | 65 | 25 | 4 | M6 | 50 |