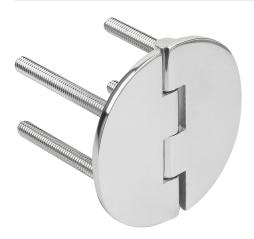

# Stainless steel hinges with fastening screws, Form B

#### Material:

Stainless steel 1.4301.

# **Version:**

Polished or blasted.

#### Note:

The high quality stainless steel hinges with fastening screws have an opening angle of 95°. The hinges can be used in the foodstuff, packaging, chemical and pharmaceutical industries.

The hinges are available in polished or abrasive blasted versions.