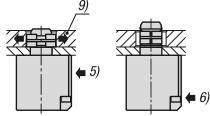

### **Drawing reference:**

- 1) "Clamping" position
- 2) "Release" position
- 3) Mounting plate
- 4) 0-ring
- 5) "Clamping" connection
- 6) "Release" connection
- 7) Cylinder head screw M4
- 8) Cylinder screw with low head M5
- 9) Workpiece