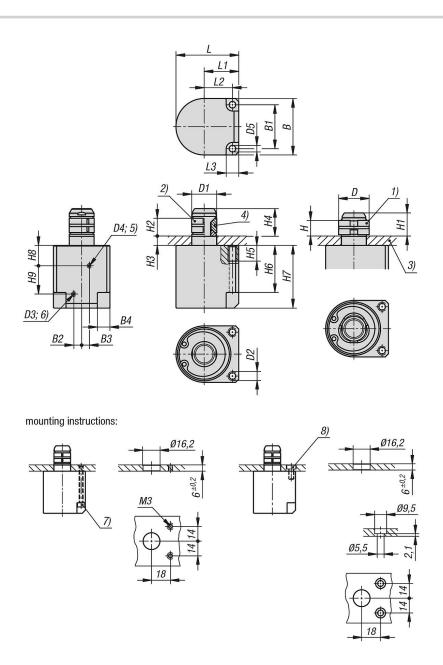

### **Drawing reference:**

- 1) "Clamping" position
- 2) "Release" position
- 3) Mounting plate
- 4) 0-ring
- 5) "Clamping" connection
- 6) "Release" connection
- 7) Cylinder head screw M4
- 8) Cylinder screw with low head M5
- 9) Workpiece

## Centring clamp stainless steel, pneumatic

| Order No. | В  | B1 | B2 | В3 | B4  | D  | D1 | D2 | D3 | D4 | D5  | Н  | H1   | H2   |
|-----------|----|----|----|----|-----|----|----|----|----|----|-----|----|------|------|
| K1742.16  | 36 | 28 | 5  | 5  | 7,5 | 20 | 16 | M5 | М3 | М3 | 4,2 | 10 | 14,7 | 11,3 |

| Order No. | H3 | H4   | H5 | Н6 | H7 | Н8 | Н9 | L  | L1 | L2 | L3 | Holding<br>force<br>N | Operating<br>pressure<br>MPa |
|-----------|----|------|----|----|----|----|----|----|----|----|----|-----------------------|------------------------------|
| K1742.16  | 6  | 17,5 | 10 | 30 | 40 | 13 | 18 | 40 | 22 | 18 | 8  | 77                    | 0,3 - 0,7                    |