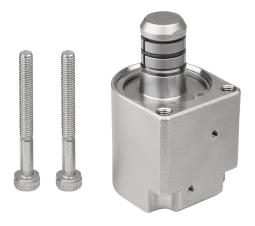

#### **Product description:**

Workpieces are clamped and released by compressed air. The possible clamping diameter is from 16 to 20 mm.

#### **Version:**

Stainless steel bright.

#### Note for ordering:

Cylinder head screws M4X35 for fastening from below are included with delivery. Cylinder head screws with low head M5 for fastening from above are not included with delivery.