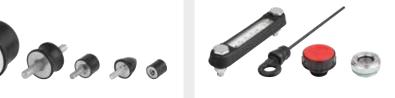

Hinges

edge protection profiles

Clamping elements

Spring plungers, indexing plungers, ball

Level indicators, screw plugs

Swivel feet, levelling feet

Grips, knobs

Pull handles, tubular handles, recessed handles