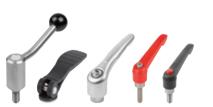

Hinges

edge protection profiles

Clamping elements

Spring plungers, indexing plungers, ball

Level indicators, screw plugs

Swivel feet, levelling feet

Grips, knobs

Pull handles, tubular handles, recessed handles