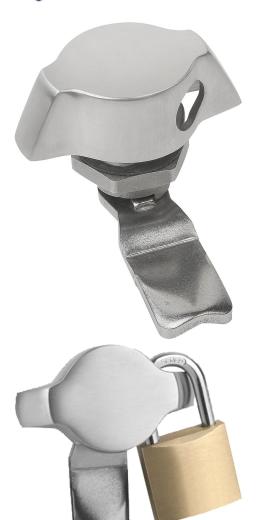

## Quarter-turn lock stainless steel with wing grip

#### Note:

Quarter-turn lock with wing grip. Right or left deployment. The lock can be installed pre-assembled.

Water and dust tight according to IP65.

Please order the desired tongue type separately. Every tongue can be combined with every housing.