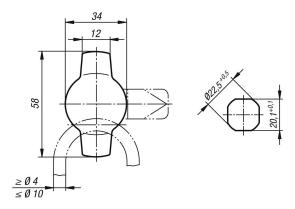

#### **Drawings**

#### **Overview of items**

| Order No. | Actuation     | Н  |
|-----------|---------------|----|
| K1358.18  | lockable grip | 18 |