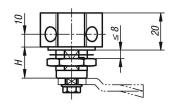

#### **Drawings**

#### **Overview of items**

| Order No. | Actuation     | Н  |
|-----------|---------------|----|
| K1358.18  | lockable grip | 18 |