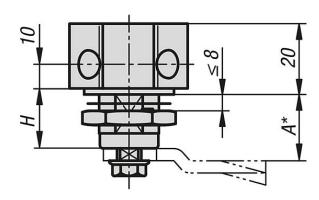

\*Dimension A results from the combination of the quarter turn lock and the tongue and is specified with the matching tongues.

## **Drawings**

## Quarter-turn lock, stainless steel with wing grip

| Order No. | Actuation     | Н  |
|-----------|---------------|----|
| K1358.18  | lockable grip | 18 |