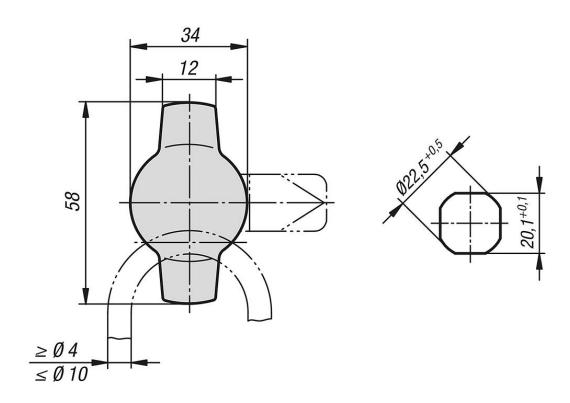

#### Accessory:

Tongue for stainless steel quarter-turn lock K1340.

## **Drawings**