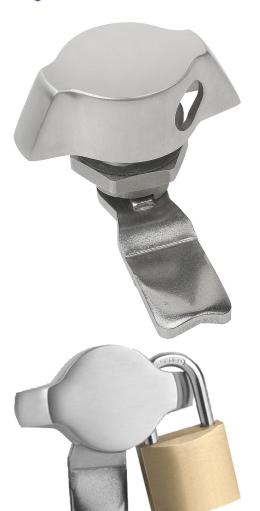

## Quarter-turn lock, stainless steel with wing grip

#### Item description/product images

#### Note:

Quarter-turn lock with wing grip. Right or left deployment. The lock can be installed pre-assembled.

Water and dust tight according to IP65.

Please order the desired tongue type separately. Every tongue can be combined with every housing.