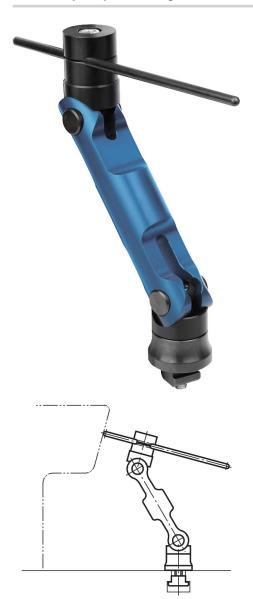

## **Description**

#### Note:

The 5D-swivelling stop serves, among other things, as a versatile instrument for positioning on machining tools or for assembly work. It is infinitely adjustable, quickly and flexibly in 5 axes.

Supplied complete with M8x12 T-slot nut and hex key.

#### On request:

Connecting element for combining several 5D-swivelling stops.