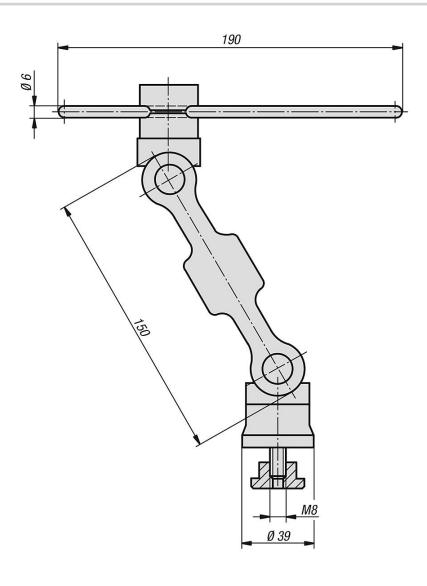

## **Drawings**

#### **Overview of items**

## **5D** workpiece stops

| Order No.   | Size |
|-------------|------|
| K1234.15012 | 150  |