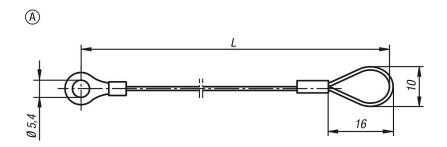

### **Drawings**

#### **Overview of items**

| Order No.  | Form | L   |
|------------|------|-----|
| K0367.0150 | A    | 150 |
| K0367.0200 | А    | 200 |
| K0367.0300 | A    | 300 |
| K0367.0500 | Α    | 500 |