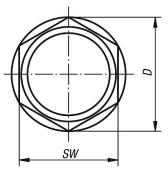

# Drawings

### Oil level sight glasses, domed

| Order No.   | D  | D1   | D2 | L  | L1   | SW | Tightening<br>torque<br>max. Nm |
|-------------|----|------|----|----|------|----|---------------------------------|
| K0447.22038 | 22 | G3/8 | 15 | 14 | 10   | 19 | 8                               |
| K0447.28012 | 28 | G1/2 | 20 | 17 | 10   | 24 | 12                              |
| K0447.35034 | 35 | G3/4 | 25 | 20 | 10   | 30 | 16                              |
| K0447.42100 | 42 | G1   | 31 | 24 | 10,5 | 36 | 20                              |