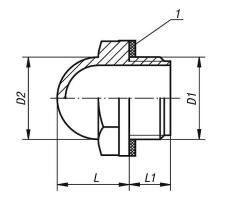

# **Drawing reference:**

1) flat seal

# Drawings

### Oil level sight glasses, domed

| Order No.   | D  | D1   | D2 | L  | L1   | SW | Tightening<br>torque<br>max. Nm |
|-------------|----|------|----|----|------|----|---------------------------------|
| K0447.22038 | 22 | G3/8 | 15 | 14 | 10   | 19 | 8                               |
| K0447.28012 | 28 | G1/2 | 20 | 17 | 10   | 24 | 12                              |
| K0447.35034 | 35 | G3/4 | 25 | 20 | 10   | 30 | 16                              |
| K0447.42100 | 42 | G1   | 31 | 24 | 10,5 | 36 | 20                              |