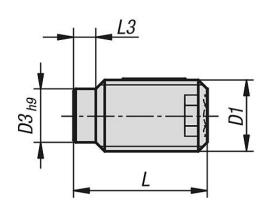

#### **Drawing reference:**

L2 = approx. 2x thread pitch

## **Drawings**

#### **Overview of items**

### Locating bushes for ball lock pins, with thread lock

| Order No.    | D  | D1  | D2  | D3 | L  | L1 | L3 | L4 | L5 | SW | T |
|--------------|----|-----|-----|----|----|----|----|----|----|----|---|
| K0724.105121 | 5  | M12 | 6   | 9  | 25 | 10 | 4  | 7  | 3  | 5  | 4 |
| K0724.106161 | 6  | M16 | 7,5 | 12 | 30 | 14 | 5  | 10 | 5  | 6  | 5 |
| K0724.108161 | 8  | M16 | 10  | 12 | 30 | 14 | 5  | 10 | 5  | 8  | 5 |
| K0724.110241 | 10 | M24 | 13  | 18 | 35 | 14 | 6  | 8  | 7  | 10 | 6 |
| K0724.112241 | 12 | M24 | 15  | 18 | 35 | 14 | 6  | 8  | 7  | 12 | 6 |
| K0724.116301 | 16 | M30 | 20  | 24 | 40 | 14 | 8  | 11 | 9  | 16 | 7 |