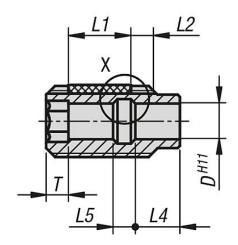

#### **Drawing reference:**

L2 = approx. 2x thread pitch

### Locating bushes for ball lock pins, with thread lock

| Order No.    | D  | D1  | D2  | D3 | L  | L1 | L3 | L4 | L5 | SW | T |
|--------------|----|-----|-----|----|----|----|----|----|----|----|---|
| K0724.105121 | 5  | M12 | 6   | 9  | 25 | 10 | 4  | 7  | 3  | 5  | 4 |
| K0724.106161 | 6  | M16 | 7,5 | 12 | 30 | 14 | 5  | 10 | 5  | 6  | 5 |
| K0724.108161 | 8  | M16 | 10  | 12 | 30 | 14 | 5  | 10 | 5  | 8  | 5 |
| K0724.110241 | 10 | M24 | 13  | 18 | 35 | 14 | 6  | 8  | 7  | 10 | 6 |
| K0724.112241 | 12 | M24 | 15  | 18 | 35 | 14 | 6  | 8  | 7  | 12 | 6 |
| K0724.116301 | 16 | M30 | 20  | 24 | 40 | 14 | 8  | 11 | 9  | 16 | 7 |