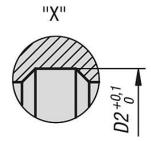

## **Drawings**

#### **Overview of items**

### Locating bushes for ball lock pins, with thread lock

| Order No.    | D  | D1  | D2  | D3 | L  | L1 | L3 | L4 | L5 | SW | T |
|--------------|----|-----|-----|----|----|----|----|----|----|----|---|
| K0724.105121 | 5  | M12 | 6   | 9  | 25 | 10 | 4  | 7  | 3  | 5  | 4 |
| K0724.106161 | 6  | M16 | 7,5 | 12 | 30 | 14 | 5  | 10 | 5  | 6  | 5 |
| K0724.108161 | 8  | M16 | 10  | 12 | 30 | 14 | 5  | 10 | 5  | 8  | 5 |
| K0724.110241 | 10 | M24 | 13  | 18 | 35 | 14 | 6  | 8  | 7  | 10 | 6 |
| K0724.112241 | 12 | M24 | 15  | 18 | 35 | 14 | 6  | 8  | 7  | 12 | 6 |
| K0724.116301 | 16 | M30 | 20  | 24 | 40 | 14 | 8  | 11 | 9  | 16 | 7 |