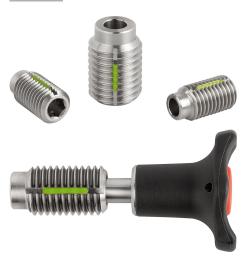

#### Item description/product images

**KIPP**lock

#### Note:

These bushes are ideal for easy and quick positioning of ball lock pins and locking pins.

#### **Advantages:**

- The locating bush is centred by the centring collar.
- Easy and reliable screwing in.
- Can be screwed into various materials.
- Usable on both sides.
- The thread lock enables the installation depth to be matched exactly to the existing components, so no hammering is necessary.