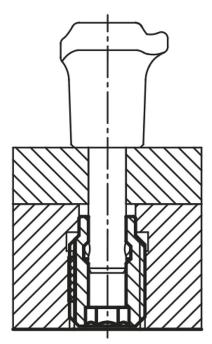

## **Drawings**

#### **Advantages:**

- The locating bush is centred by the centring collar.
- Easy and reliable screwing in.
- Can be screwed into various materials.
- Usable on both sides.
- The thread lock enables the installation depth to be matched exactly to the existing components, so no hammering is necessary.