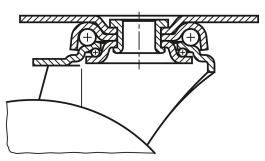

#### **Version:**

Housing press formed.

Double ball bearing in the castor head.

Plain bearing in wheels.