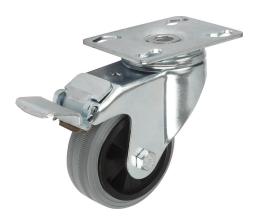

## **Swivel castors with stop fix**

## Item description/product images

## **Description**

#### Note:

Wheel axle bolted.

Solid rubber tyres are shock and impact proof and non-corroding.