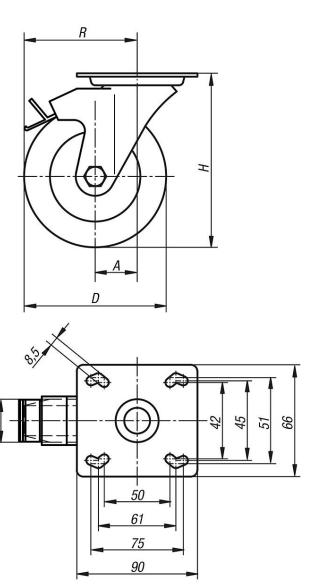

## **Drawings**

swivel castor with "stop-fix"

1/2

## **Drawings**

## Overview of items

| Order No.    | ltem          | Version 1                    | Wheel<br>bearing | Α  | В  | D   | Н   | R     | Permissible<br>load<br>kg |
|--------------|---------------|------------------------------|------------------|----|----|-----|-----|-------|---------------------------|
| K1760.080252 | Swivel castor | with stop-fix locking system | plain bearing    | 40 | 25 | 80  | 111 | 80    | 60                        |
| K1760.100322 | Swivel castor | with stop-fix locking system | plain bearing    | 40 | 32 | 100 | 136 | 90    | 90                        |
| K1760.125252 | Swivel castor | with stop-fix locking system | plain bearing    | 40 | 25 | 125 | 161 | 102,5 | 80                        |
| K1760.125322 | Swivel castor | with stop-fix locking system | plain bearing    | 40 | 32 | 125 | 161 | 102,5 | 100                       |