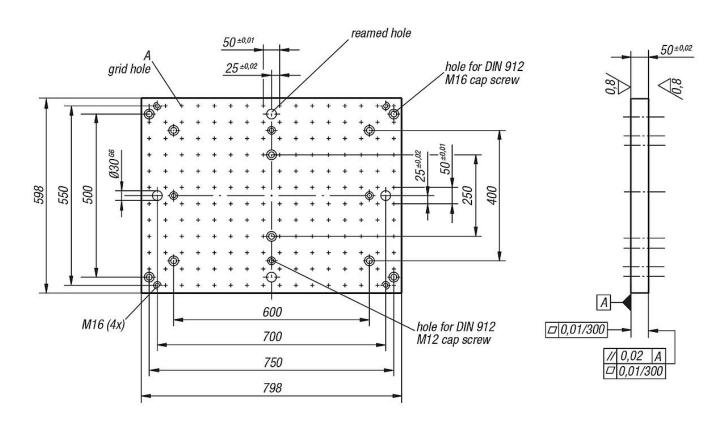

### Note:

Grid hole pitch 50  $\pm$ 0.01mm.

Grid hole plugs and ring bolts for lifting are supplied.

For large workpieces the tooling plates can be joined together using connecting pieces K0854.400.

## Drawings