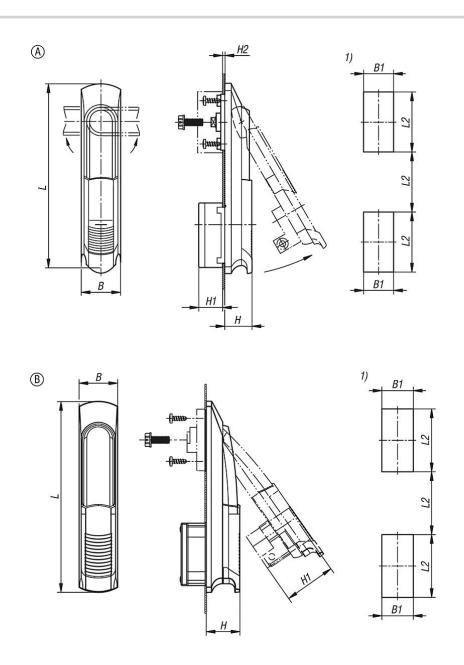

## **Drawings**

## Swivel grips, plastic

| Order No. | Form | Form definition               | Version 1         | В  | B1 | Н  | H1 | H2 | L   | L2 |
|-----------|------|-------------------------------|-------------------|----|----|----|----|----|-----|----|
| K2269.110 | Α    | with profile cylinder lock    | individual keys   | 34 | 25 | 24 | 21 | 2  | 168 | 50 |
| K2269.010 | Α    | with profile cylinder lock    | single-key system | 34 | 25 | 24 | 21 | 2  | 168 | 50 |
| K2269.000 | Α    | with profile cylinder lock    | single-key system | 34 | 25 | 24 | 21 | 2  | 168 | 50 |
| K2269.100 | Α    | with profile cylinder lock    | individual keys   | 34 | 25 | 24 | 21 | 2  | 168 | 50 |
| K2269.01  | В    | without profile cylinder lock | -                 | 34 | 25 | 31 | 45 | -  | 168 | 50 |
| K2269.11  | В    | without profile cylinder lock | <del>-</del>      | 34 | 25 | 31 | 45 | -  | 168 | 50 |