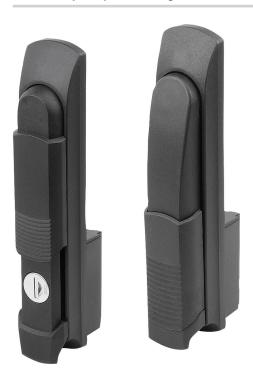

## **Swivel grips, plastic**

#### Item description/product images

By Form A the profile half-cylinder locks are already installed into the swivel grip.

By Form B the profile half-cylinder locks for swivel grips (K2270) must be ordered separately.