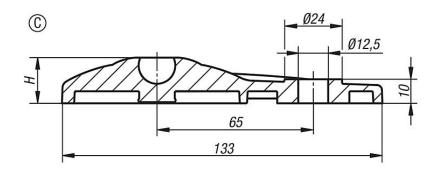

## **Drawing reference:**

Form C with screw-on hole, without anti-slip plate Form D with screw-on hole, with anti-slip plate

## Swivel feet plates extended, plastic

| Order No.   | Form | D  | Н  | Load rating<br>max. kN |
|-------------|------|----|----|------------------------|
| K0654.30803 | С    | 80 | 19 | 30                     |
| K0654.40803 | D    | 80 | 21 | 30                     |