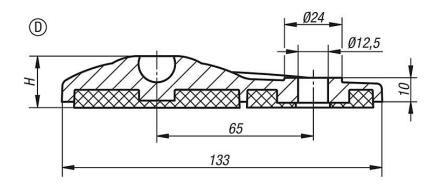

## **Drawing reference:**

Form C with screw-on hole, without anti-slip plate Form D with screw-on hole, with anti-slip plate

## Swivel feet plates extended, plastic

| Order No.   | Form | D  | Н  | Load rating<br>max. kN |
|-------------|------|----|----|------------------------|
| K0654.30803 | С    | 80 | 19 | 30                     |
| K0654.40803 | D    | 80 | 21 | 30                     |