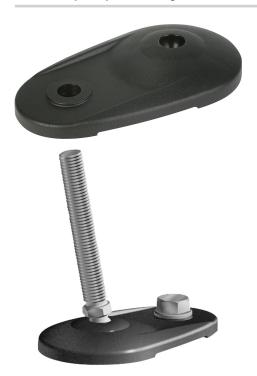

## Swivel feet plates extended plastic

#### Note:

Swivel feet consist of a plate and a threaded spindle or ball joint. Any plate can be combined with any threaded spindle or ball joint. The anti-slip plate absorbs vibrations and prevents the swivel foot slipping.

For matching threaded spindles see K0421.

For matching ball joints see K0422.