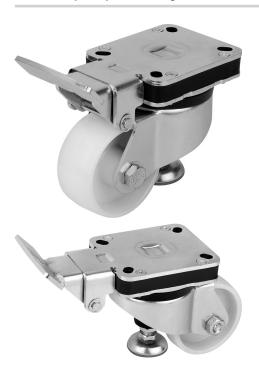

## **Elevating castors with integrated machine foot**

#### Item description/product images

#### Note:

Elevating castor swivel version with integrated levelling machine foot. With sealed ball bearing in the swivel head. Wheel axle bolted. The ergonomic form of the non-swivelling actuating lever enables ease of operation. The short actuation travel with simultaneous long plunger stroke and very high lifting force enables heavy weights to be easily raised and safely fixated.