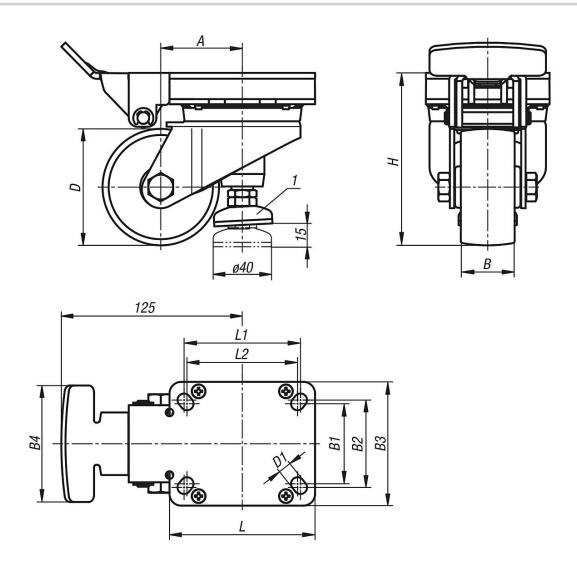

## **Drawings**

#### **Overview of items**

## Elevating castors with integrated machine foot

| Order No.   | Version 1           | Wheel<br>bearing | D   | A  | В  | B1 | B2 | В3 | B4 | D1 | Н   | L   | L1 | L2 | Permissible<br>load<br>kg |
|-------------|---------------------|------------------|-----|----|----|----|----|----|----|----|-----|-----|----|----|---------------------------|
| K1787.08037 | with locking system | Plain bearing    | 80  | 56 | 37 | 55 | 60 | 80 | 85 | 9  | 120 | 100 | 80 | 76 | 230                       |
| K1787.10037 | with locking system | Plain bearing    | 100 | 65 | 37 | 55 | 60 | 80 | 85 | 9  | 142 | 100 | 80 | 76 | 230                       |