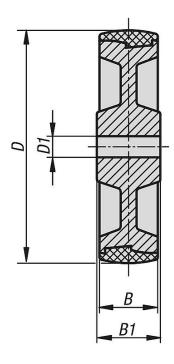

## **Drawings**

## Wheels polyamide with injection-moulded tread

| Order No.   | Wheel<br>bearing | D   | D1 | В  | B1 | Permissible<br>load<br>kg |
|-------------|------------------|-----|----|----|----|---------------------------|
| K1778.10035 | Plain bearing    | 100 | 15 | 35 | 45 | 200                       |
| K1778.12535 | Plain bearing    | 125 | 15 | 35 | 45 | 250                       |
| K1778.15040 | Plain bearing    | 150 | 20 | 40 | 60 | 400                       |
| K1778.20050 | Plain bearing    | 200 | 20 | 50 | 60 | 700                       |