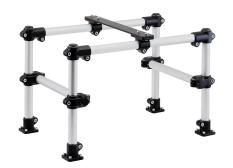

### **Overview of items**

Tube clamps straight, plastic

# Tube clamps straight plastic

А

30

**Overview of items** 

Order No. K0481.30