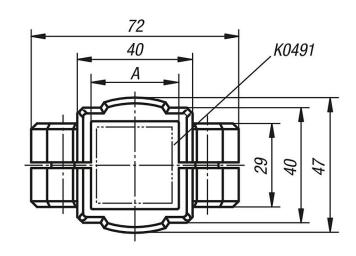

#### Note:

These straight clamps are for 30 mm square tubes. Use reducer sleeves K0491 if smaller tubes are to be clamped or a conversion from square to round tubes is required.

#### Accessory:

- Reducer sleeves K0491
- Round and square tubes K0493

### Drawings