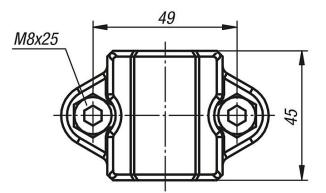

### Drawings

### **Overview of items**

Tube clamps straight, plastic

# Tube clamps straight plastic

А

30

**Overview of items** 

Order No. K0481.30