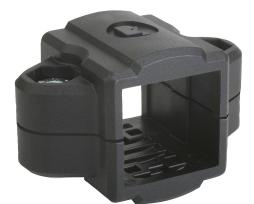

# Tube clamps straight plastic

# Description

Material: Thermoplastic. DIN 7984 screws and DIN 985 nuts steel.

## Version:

Black. Screws and nuts electro zinc-plated.

#### Note:

These straight clamps are for 30 mm square tubes. Use reducer sleeves K0491 if smaller tubes are to be clamped or a conversion from square to round tubes is required.