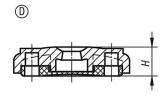

#### **Drawing reference:**

Form A without screw-on hole, without anti-slip plate

Form B without screw-on hole, with anti-slip plate

Form C with screw-on hole (closed), without anti-slip plate

Form D with screw-on hole (closed), with anti-slip plate

Form E with screw-on hole (open), without anti-slip plate

Form F with screw-on hole (open), with anti-slip plate

1) From plate Ø 80

## Levelling feet plates plastic

| Order No.  | Form | D   | Α  | Н  | Load rating<br>max. kN |
|------------|------|-----|----|----|------------------------|
| K0423.1060 | А    | 60  | -  | 18 | 12                     |
| K0423.1080 | A    | 80  | -  | 18 | 12                     |
| K0423.1100 | Α    | 100 | -  | 18 | 12                     |
| K0423.2060 | В    | 60  | -  | 20 | 12                     |
| K0423.2080 | В    | 80  | -  | 20 | 12                     |
| K0423.2100 | В    | 100 | -  | 20 | 12                     |
| K0423.3080 | С    | 80  | 55 | 18 | 12                     |
| K0423.3100 | С    | 100 | 74 | 18 | 12                     |
| K0423.4080 | D    | 80  | 55 | 20 | 12                     |
| K0423.4100 | D    | 100 | 74 | 20 | 12                     |
| K0423.5080 | E    | 80  | 55 | 18 | 12                     |
| K0423.5100 | E    | 100 | 74 | 18 | 12                     |
| K0423.6080 | F    | 80  | 55 | 20 | 12                     |
| K0423.6100 | F    | 100 | 74 | 20 | 12                     |