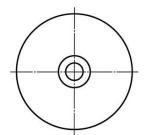

#### **Drawing reference:**

Form A without screw-on hole, without anti-slip plate

Form B without screw-on hole, with anti-slip plate

Form C with screw-on hole (closed), without anti-slip plate

Form D with screw-on hole (closed), with anti-slip plate

## **Drawings**

## Levelling feet plates plastic

| Order No.  | Form | D   | Α  | Н  | Load rating<br>max. kN |
|------------|------|-----|----|----|------------------------|
| K0423.1060 | А    | 60  | -  | 18 | 12                     |
| K0423.1080 | A    | 80  | -  | 18 | 12                     |
| K0423.1100 | Α    | 100 | -  | 18 | 12                     |
| K0423.2060 | В    | 60  | -  | 20 | 12                     |
| K0423.2080 | В    | 80  | -  | 20 | 12                     |
| K0423.2100 | В    | 100 | -  | 20 | 12                     |
| K0423.3080 | С    | 80  | 55 | 18 | 12                     |
| K0423.3100 | С    | 100 | 74 | 18 | 12                     |
| K0423.4080 | D    | 80  | 55 | 20 | 12                     |
| K0423.4100 | D    | 100 | 74 | 20 | 12                     |
| K0423.5080 | E    | 80  | 55 | 18 | 12                     |
| K0423.5100 | E    | 100 | 74 | 18 | 12                     |
| K0423.6080 | F    | 80  | 55 | 20 | 12                     |
| K0423.6100 | F    | 100 | 74 | 20 | 12                     |