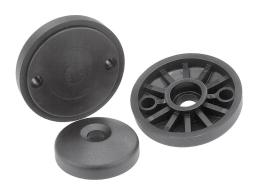

#### Item description/product images

#### **Drawing reference:**

Form A without screw-on hole, without anti-slip plate

Form B without screw-on hole, with anti-slip plate

Form C with screw-on hole (closed), without anti-slip plate

Form D with screw-on hole (closed), with anti-slip plate

Form E with screw-on hole (open), without anti-slip plate

Form F with screw-on hole (open), with anti-slip plate

1) From plate Ø 80