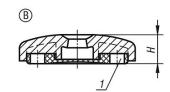

#### **Drawing reference:**

Form A without screw-on hole, without anti-slip plate

Form B without screw-on hole, with anti-slip plate

Form C with screw-on hole (closed), without anti-slip plate

Form D with screw-on hole (closed), with anti-slip plate

Form E with screw-on hole (open), without anti-slip plate

Form F with screw-on hole (open), with anti-slip plate

1) From plate Ø 80

## **Drawings**

## Levelling feet plates plastic

| Order No.  | Form | D   | Α  | Н  | Load rating<br>max. kN |
|------------|------|-----|----|----|------------------------|
| K0423.1060 | А    | 60  | -  | 18 | 12                     |
| K0423.1080 | A    | 80  | -  | 18 | 12                     |
| K0423.1100 | Α    | 100 | -  | 18 | 12                     |
| K0423.2060 | В    | 60  | -  | 20 | 12                     |
| K0423.2080 | В    | 80  | -  | 20 | 12                     |
| K0423.2100 | В    | 100 | -  | 20 | 12                     |
| K0423.3080 | С    | 80  | 55 | 18 | 12                     |
| K0423.3100 | С    | 100 | 74 | 18 | 12                     |
| K0423.4080 | D    | 80  | 55 | 20 | 12                     |
| K0423.4100 | D    | 100 | 74 | 20 | 12                     |
| K0423.5080 | E    | 80  | 55 | 18 | 12                     |
| K0423.5100 | E    | 100 | 74 | 18 | 12                     |
| K0423.6080 | F    | 80  | 55 | 20 | 12                     |
| K0423.6100 | F    | 100 | 74 | 20 | 12                     |