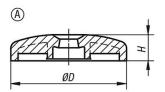

#### **Drawing reference:**

Form A without screw-on hole, without anti-slip plate

Form B without screw-on hole, with anti-slip plate

Form C with screw-on hole (closed), without anti-slip plate

Form D with screw-on hole (closed), with anti-slip plate

## **Drawings**

## Levelling feet plates plastic

| Order No.  | Form | D   | Α  | Н  | Load rating<br>max. kN |
|------------|------|-----|----|----|------------------------|
| K0423.1060 | А    | 60  | -  | 18 | 12                     |
| K0423.1080 | A    | 80  | -  | 18 | 12                     |
| K0423.1100 | Α    | 100 | -  | 18 | 12                     |
| K0423.2060 | В    | 60  | -  | 20 | 12                     |
| K0423.2080 | В    | 80  | -  | 20 | 12                     |
| K0423.2100 | В    | 100 | -  | 20 | 12                     |
| K0423.3080 | С    | 80  | 55 | 18 | 12                     |
| K0423.3100 | С    | 100 | 74 | 18 | 12                     |
| K0423.4080 | D    | 80  | 55 | 20 | 12                     |
| K0423.4100 | D    | 100 | 74 | 20 | 12                     |
| K0423.5080 | E    | 80  | 55 | 18 | 12                     |
| K0423.5100 | E    | 100 | 74 | 18 | 12                     |
| K0423.6080 | F    | 80  | 55 | 20 | 12                     |
| K0423.6100 | F    | 100 | 74 | 20 | 12                     |