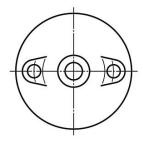

#### **Drawing reference:**

Form A without screw-on hole, without anti-slip plate

Form B without screw-on hole, with anti-slip plate

Form C with screw-on hole (closed), without anti-slip plate

Form D with screw-on hole (closed), with anti-slip plate

Form E with screw-on hole (open), without anti-slip plate

Form F with screw-on hole (open), with anti-slip plate

1) From plate Ø 80

## Levelling feet plates plastic

| Order No.  | Form | D   | Α  | Н  | Load rating<br>max. kN |
|------------|------|-----|----|----|------------------------|
| K0423.1060 | А    | 60  | -  | 18 | 12                     |
| K0423.1080 | A    | 80  | -  | 18 | 12                     |
| K0423.1100 | Α    | 100 | -  | 18 | 12                     |
| K0423.2060 | В    | 60  | -  | 20 | 12                     |
| K0423.2080 | В    | 80  | -  | 20 | 12                     |
| K0423.2100 | В    | 100 | -  | 20 | 12                     |
| K0423.3080 | С    | 80  | 55 | 18 | 12                     |
| K0423.3100 | С    | 100 | 74 | 18 | 12                     |
| K0423.4080 | D    | 80  | 55 | 20 | 12                     |
| K0423.4100 | D    | 100 | 74 | 20 | 12                     |
| K0423.5080 | E    | 80  | 55 | 18 | 12                     |
| K0423.5100 | E    | 100 | 74 | 18 | 12                     |
| K0423.6080 | F    | 80  | 55 | 20 | 12                     |
| K0423.6100 | F    | 100 | 74 | 20 | 12                     |