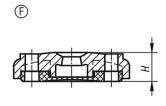

#### **Drawing reference:**

Form A without screw-on hole, without anti-slip plate

Form B without screw-on hole, with anti-slip plate

Form C with screw-on hole (closed), without anti-slip plate

Form D with screw-on hole (closed), with anti-slip plate

Form E with screw-on hole (open), without anti-slip plate

Form F with screw-on hole (open), with anti-slip plate

1) From plate Ø 80

## Levelling feet plates plastic

| Order No.  | Form | D   | Α  | Н  | Load rating<br>max. kN |
|------------|------|-----|----|----|------------------------|
| K0423.1060 | А    | 60  | -  | 18 | 12                     |
| K0423.1080 | A    | 80  | -  | 18 | 12                     |
| K0423.1100 | Α    | 100 | -  | 18 | 12                     |
| K0423.2060 | В    | 60  | -  | 20 | 12                     |
| K0423.2080 | В    | 80  | -  | 20 | 12                     |
| K0423.2100 | В    | 100 | -  | 20 | 12                     |
| K0423.3080 | С    | 80  | 55 | 18 | 12                     |
| K0423.3100 | С    | 100 | 74 | 18 | 12                     |
| K0423.4080 | D    | 80  | 55 | 20 | 12                     |
| K0423.4100 | D    | 100 | 74 | 20 | 12                     |
| K0423.5080 | E    | 80  | 55 | 18 | 12                     |
| K0423.5100 | E    | 100 | 74 | 18 | 12                     |
| K0423.6080 | F    | 80  | 55 | 20 | 12                     |
| K0423.6100 | F    | 100 | 74 | 20 | 12                     |