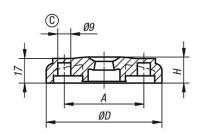

#### **Drawing reference:**

Form A without screw-on hole, without anti-slip plate

Form B without screw-on hole, with anti-slip plate

Form C with screw-on hole (closed), without anti-slip plate

Form D with screw-on hole (closed), with anti-slip plate

Form E with screw-on hole (open), without anti-slip plate

Form F with screw-on hole (open), with anti-slip plate

1) From plate Ø 80

## Levelling feet plates plastic

| Order No.  | Form | D   | Α  | Н  | Load rating<br>max. kN |
|------------|------|-----|----|----|------------------------|
| K0423.1060 | А    | 60  | -  | 18 | 12                     |
| K0423.1080 | A    | 80  | -  | 18 | 12                     |
| K0423.1100 | Α    | 100 | -  | 18 | 12                     |
| K0423.2060 | В    | 60  | -  | 20 | 12                     |
| K0423.2080 | В    | 80  | -  | 20 | 12                     |
| K0423.2100 | В    | 100 | -  | 20 | 12                     |
| K0423.3080 | С    | 80  | 55 | 18 | 12                     |
| K0423.3100 | С    | 100 | 74 | 18 | 12                     |
| K0423.4080 | D    | 80  | 55 | 20 | 12                     |
| K0423.4100 | D    | 100 | 74 | 20 | 12                     |
| K0423.5080 | E    | 80  | 55 | 18 | 12                     |
| K0423.5100 | E    | 100 | 74 | 18 | 12                     |
| K0423.6080 | F    | 80  | 55 | 20 | 12                     |
| K0423.6100 | F    | 100 | 74 | 20 | 12                     |