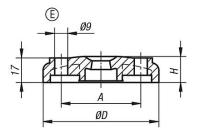

#### **Drawing reference:**

Form A without screw-on hole, without anti-slip plate

Form B without screw-on hole, with anti-slip plate

Form C with screw-on hole (closed), without anti-slip plate

Form D with screw-on hole (closed), with anti-slip plate

Form E with screw-on hole (open), without anti-slip plate

Form F with screw-on hole (open), with anti-slip plate

1) From plate Ø 80

## Levelling feet plates plastic

| Order No.  | Form | D   | Α  | Н  | Load rating<br>max. kN |
|------------|------|-----|----|----|------------------------|
| K0423.1060 | А    | 60  | -  | 18 | 12                     |
| K0423.1080 | A    | 80  | -  | 18 | 12                     |
| K0423.1100 | Α    | 100 | -  | 18 | 12                     |
| K0423.2060 | В    | 60  | -  | 20 | 12                     |
| K0423.2080 | В    | 80  | -  | 20 | 12                     |
| K0423.2100 | В    | 100 | -  | 20 | 12                     |
| K0423.3080 | С    | 80  | 55 | 18 | 12                     |
| K0423.3100 | С    | 100 | 74 | 18 | 12                     |
| K0423.4080 | D    | 80  | 55 | 20 | 12                     |
| K0423.4100 | D    | 100 | 74 | 20 | 12                     |
| K0423.5080 | E    | 80  | 55 | 18 | 12                     |
| K0423.5100 | E    | 100 | 74 | 18 | 12                     |
| K0423.6080 | F    | 80  | 55 | 20 | 12                     |
| K0423.6100 | F    | 100 | 74 | 20 | 12                     |