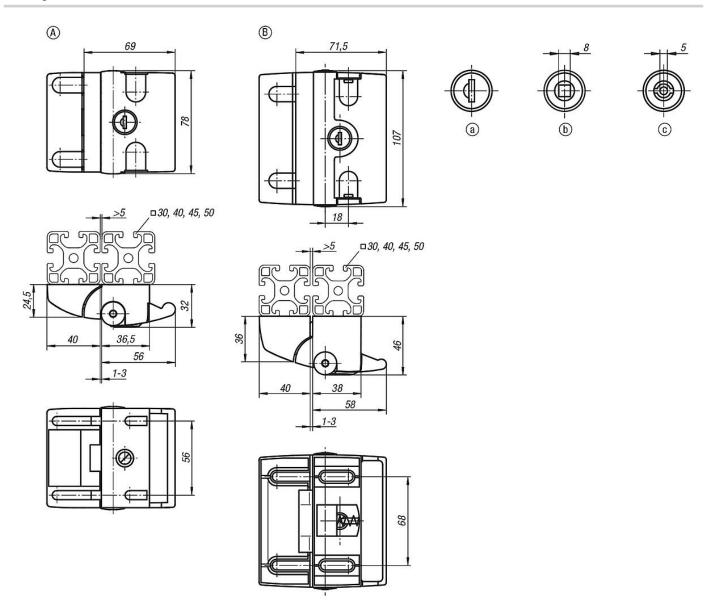

# **Slam latches**

## **Drawings**

## **Drawing reference:**

Actuation:

- a) single-key system
- b) square 8 mm
- c) double lug 5 mm

#### **Material:**

Die cast aluminium. End caps plastic.

#### **Version:**

Black or alu-tone powder coated. Cover caps black or alu-tone.