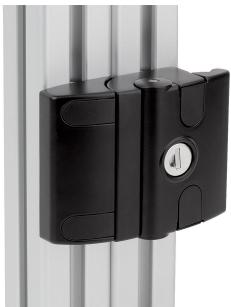

# **Slam latches**

### Item description/product images

## **Description**

#### Note:

For the simple and safe locking of doors and hatches. Installed from the front without mechanical processing using M6 cylinder-head or cheese-head screws. Secured to prevent removal when locked.

The key-operated version is supplied with 2 keys. The key can be removed in both positions (open and closed). The locks are keyed alike, i.e. they can all be opened using the same key (euro key 5333).