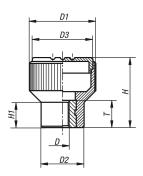

Biopolymer wood fibre reinforced, natural beech. Biopolymer fibreglass reinforced, black grey. Bush or screw stainless steel 1.4305.

#### **Version:**

Natural beech with wood fibre optic or coloured black grey. Bush and threaded pin bright stainless steel.

#### Note:

Good mechanical strength (tested to a minimum of 2x safety factor). Good chemical resistance.

Suitable for outdoor use (weather resistant).

#### **Advantages:**

This biopolymer is manufactured entirely from renewable raw materials (oil free). Good CO<sub>2</sub> impact compared to petroleum-based plastics.

Conservation of finite fossil resources.

The wood fibres originate 100% from local, sustainably managed forests in Germany.

Biopolymer is suitable for recycling (comparable to thermoplastics).

### **Drawings**



#### **Overview of items**