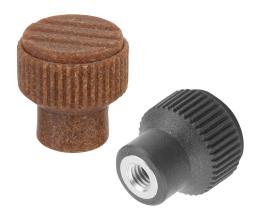

# Knurled knobs biopolymer with internal thread

## Item description/product images

#### Material:

Biopolymer wood fibre reinforced, natural beech. Biopolymer fibreglass reinforced, black grey. Bush or screw stainless steel 1.4305.

#### **Version:**

Natural beech with wood fibre optic or coloured black grey. Bush and threaded pin bright stainless steel.