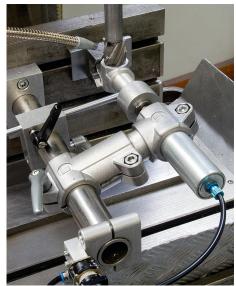

#### Note:

These cross clamps are for 30 mm square and round tubes. Use reducer sleeves K0491 or K0492 if smaller tubes are to be clamped or a conversion from round to square tubes "or vice versa" is required.

#### On request:

Plastic clamping levers for tightening.