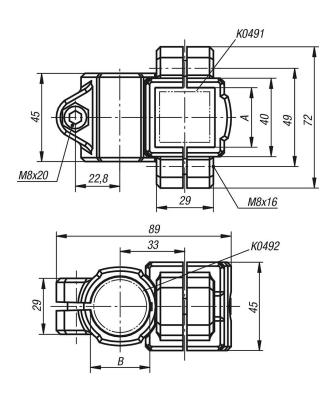

## **Drawings**

## Tube clamps cross, plastic

| Order No.  | А  | В  |
|------------|----|----|
| K0474.3030 | 30 | 30 |