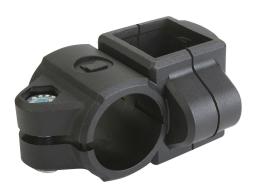

# **Tube clamps cross plastic**

#### Item description/product images

## **Description**

#### Note:

These cross clamps are for 30 mm square and round tubes. Use reducer sleeves K0491 or K0492 if smaller tubes are to be clamped or a conversion from round to square tubes "or vice versa" is required.