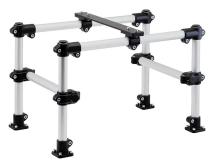

#### Note:

These cross clamps are for 30 mm square and round tubes. Use reducer sleeves K0491 or K0492 if smaller tubes are to be clamped or a conversion from round to square tubes "or vice versa" is required.

#### Accessory:

- Reducer sleeves K0491 and K0492
- Round and square tubes K0493

1/3