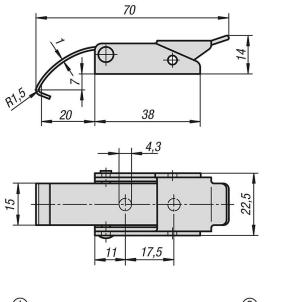

# Latches with spring clip

#### Item description/product images





## Description

Material: Steel or stainless steel 1.4301.

#### Version:

Steel trivalent blue passivated. Stainless steel bright.

### Note:

Order catch plates separately.

Accessory: Catch plate K0043.

#### Drawing reference:

1) Hole arrangement for mounting with catch plate

2) Hole arrangement for mounting without catch plate

S = contact edge



# Latches with spring clip

## Drawings







#### **Overview of items**

### Latches with spring clip

| Order No.     | Main<br>material | Retaining<br>force<br>F1 N |
|---------------|------------------|----------------------------|
| K0043.1430701 | steel            | 500                        |
| K0043.1430702 | stainless steel  | 500                        |