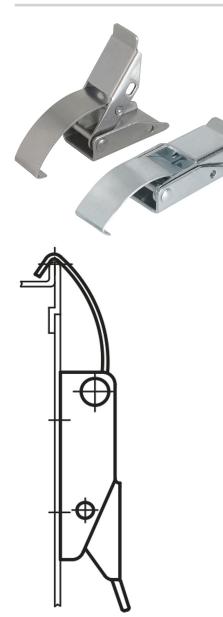

# Latches with spring clip

#### Item description/product images

## Description

Material: Steel or stainless steel 1.4301.

#### Version:

Steel trivalent blue passivated. Stainless steel bright.

### Note:

Order catch plates separately.

Accessory: Catch plate K0043.