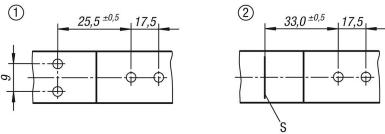

#### Drawing reference:

1) Hole arrangement for mounting with catch plate

2) Hole arrangement for mounting without catch plate

S = contact edge