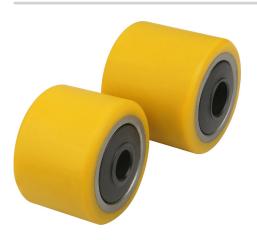

## Item description/product images

## **Material:**

Wheel body steel tube with ball bearing. Tread Extrathane® 92 Shore A.

#### Note:

The ball bearing is splashproof. The tread is firmly bonded. These rollers resist abrasion, are non-staining, gentle to floors, low-noise, elastic, have low roll resistance and have a particularly high elastic restoration after long standing high cut and tear resistance.

Uses: pallet trucks, forklift, etc.

Other sizes on request.