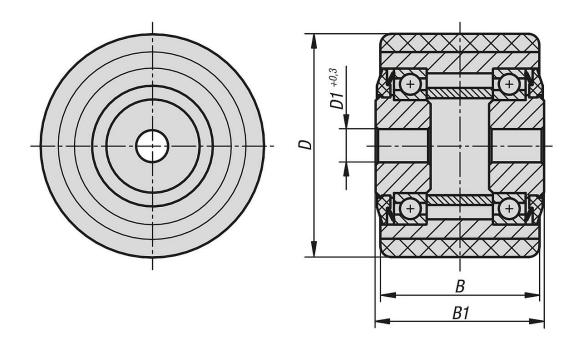

## **Drawings**

## **Rollers heavy-load**

| Order No.     | Wheel<br>bearing | D  | D1 | В  | B1  | Permissible<br>load<br>kg |
|---------------|------------------|----|----|----|-----|---------------------------|
| K1781.0856020 | Ball bearing     | 85 | 20 | 60 | 65  | 450                       |
| K1781.0856025 | Ball bearing     | 85 | 25 | 60 | 65  | 450                       |
| K1781.0857520 | Ball bearing     | 85 | 20 | 75 | 80  | 570                       |
| K1781.0857525 | Ball bearing     | 85 | 25 | 75 | 80  | 570                       |
| K1781.0859525 | Ball bearing     | 85 | 25 | 95 | 100 | 720                       |