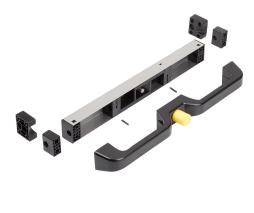

#### Item description/product images

### **Description**

#### Note:

The grip with locking unit can be used for drawers with a width from 1.5 m. The rail thickness must be at least 17.5 mm. The system can be mounted in two positions. Front mounting for drawer retention and rear mounting for drawer retention and latching.

With the aid of the conversion kit for locking unit, the drawer can be locked in both closed and open position.