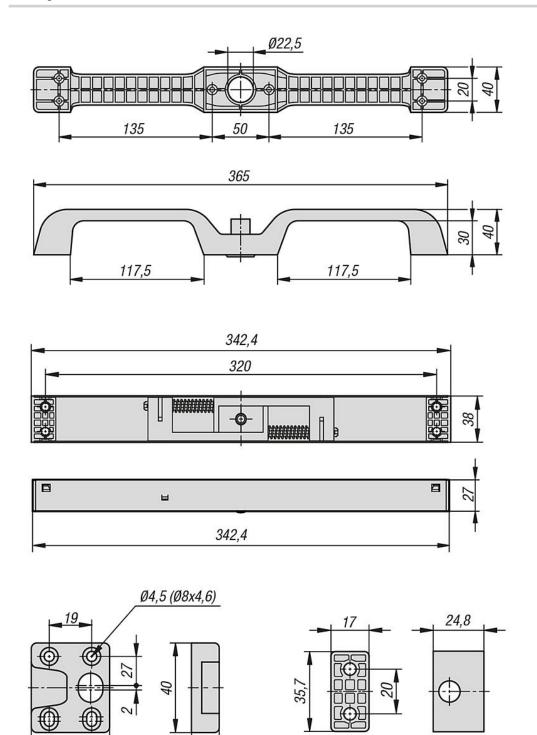

*

Steel electro zinc-plated. Stainless steel bright. Plastic yellow.

### Note for ordering:

Rods for locking units are sold in pairs.

#### Note:

The grip with locking unit can be used for drawers with a width from 1.5 m. The rail thickness must be at least 17.5 mm. The system can be mounted in two positions. Front mounting for drawer retention and rear mounting for drawer retention and latching.

With the aid of the conversion kit for locking unit, the drawer can be locked in both closed and open position.

#### On request:

Red push button.

#### Accessory:

K2097.91 Conversion kit for locking unit.

K2097.900500, K2097.900750, K2097.910500, K2097.910750 Rod for locking unit.

#### **Drawing reference:**

Kunde stellt M10-Stange



# Grip, steel with locking unit



## **Drawings**



16,5

#### **Overview of items**

## Grip with locking unit, steel

| Order No. | Item | Version 1 | Main     | Main   | Surface finish | D | L | F=           |
|-----------|------|-----------|----------|--------|----------------|---|---|--------------|
|           |      |           | material | colour | body           |   |   | thrust force |
|           |      |           |          |        |                |   |   | (N)          |
| K2097.060 | Grip | -         | steel    | black  | galvanised     | - | - | 60           |



# Grip, steel with locking unit



## Overview of items

| Order No.    | Item           | Version 1 | Main<br>material | Main<br>colour | Surface finish<br>body | D  | L   | F=<br>thrust force<br>(N) |
|--------------|----------------|-----------|--------------