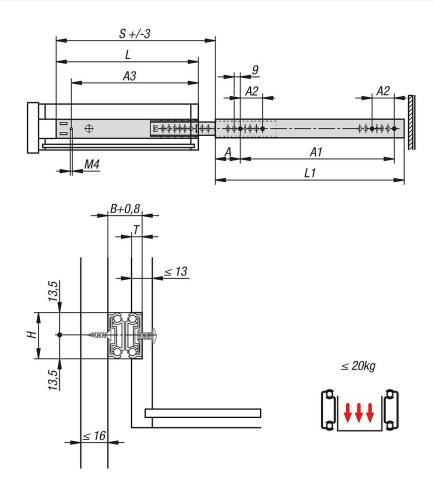

#### **Drawings**

## Steel telescopic slides for slot mounting, over-extension, load capacity up to 20 kg

| Order No.  | Α  | A1  | A2 | A3  | В    | Н  | L   | L1  | Travel<br>S | T = slot depth | Loading<br>per pair<br>kg | Drawer depth<br>from - to |
|------------|----|-----|----|-----|------|----|-----|-----|-------------|----------------|---------------------------|---------------------------|
| K1568.0197 | 36 | 192 | 32 | 165 | 19,4 | 27 | 197 | 246 | 274         | 6-7            | 20                        | 200 - 310                 |
| K1568.0303 | 36 | 256 | 32 | 271 | 19,4 | 27 | 303 | 310 | 334         | 6-7            | 20                        | 310 - 450                 |
| K1568.0328 | 36 | 256 | 32 | 296 | 19,4 | 27 | 328 | 310 | 365         | 6-7            | 20                        | 450 - 550                 |