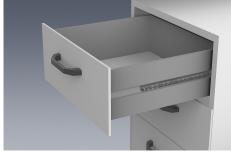

#### Note:

On slot-mounted telescopic slides with partial extension, the travel is shorter than the installed length. These are a low-cost solution for guiding drawers or similar items with little friction and high lateral stability. The dynamic load capacity of the telescopic slides indicates the maximum load rating of a vertically mounted slide pair when the entire extension length is used. The specified load capacities refer to the maximum value for 20,000 cycles.