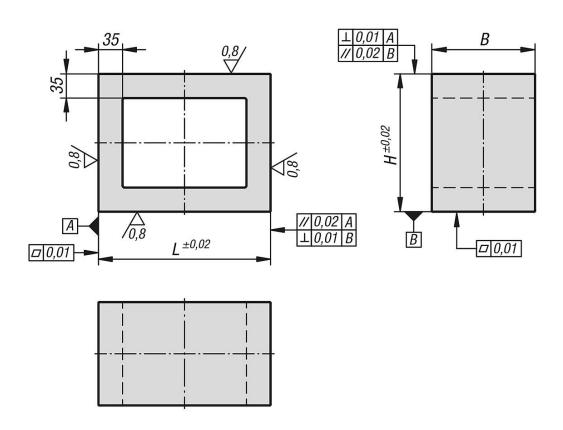

## **Drawings**

By length L=300, the middle reinforcing rib should be taken into consideration.