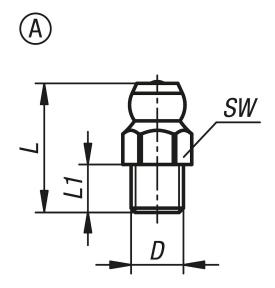

#### **Drawings**

#### **Overview of items**

| Order No.     | Form | Form definition              | Main            | D       | L1   | L  | SW |
|---------------|------|------------------------------|-----------------|---------|------|----|----|
|               |      |                              | material        |         | max. |    |    |
| K1132.1106100 | Α    | straight with hexagon socket | steel           | M6X1    | 6    | 16 | 7  |
| K1132.1108100 | Α    | straight with hexagon socket | steel           | M8X1    | 6    | 16 | 9  |
| K1132.1108125 | Α    | straight with hexagon socket | steel           | M8X1,25 | 6    | 16 | 9  |
| K1132.1110100 | Α    | straight with hexagon socket | steel           | M10X1   | 6    | 16 | 11 |
| K1132.1110150 | Α    | straight with hexagon socket | steel           | M10X1,5 | 6    | 16 | 11 |
| K1132.1118    | Α    | straight with hexagon socket | steel           | R1/8    | 6    | 16 | 11 |
| K1132.1114    | Α    | straight with hexagon socket | steel           | R1/4    | 6    | 16 | 14 |
| K1132.2106100 | Α    | straight with hexagon socket | stainless steel | M6X1    | 6    | 16 | 7  |
| K1132.2108100 | Α    | straight with hexagon socket | stainless steel | M8X1    | 6    | 16 | 9  |
| K1132.2108125 | Α    | straight with hexagon socket | stainless steel | M8X1,25 | 6    | 16 | 9  |
| K1132.2110100 | Α    | straight with hexagon socket | stainless steel | M10X1   | 6    | 16 | 11 |

#### **Overview of items**

| Order No.     | Form | Form definition              | Main<br>material | D       | L1 | L<br>max. | SW |
|---------------|------|------------------------------|------------------|---------|----|-----------|----|
| K1132.2110150 | Α    | straight with hexagon socket | stainless steel  | M10X1,5 | 6  | 16        | 11 |
| K1132.2118    | Α    | straight with hexagon socket | stainless steel  | R1/8    | 6  | 16        | 11 |
| K1132.2114    | Α    | straight with hexagon socket | stainless steel  | R1/4    | 6  | 16        | 14 |