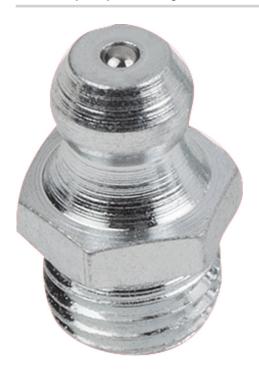

#### Item description/product images

### **Description**

#### Note:

The conical head grease nipples have a tapered thread. They are suitable for grease points which must be lubricated often and reliably. Their versatility makes them the most widespread type of grease nipple.