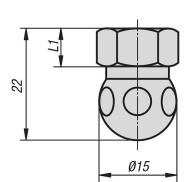

(Overall height of swivel foot = L1 + 22.5 mm).

#### Drawings

#### **Overview of items**

| Order No. | Main<br>material | D  | L1  | Т  |
|-----------|------------------|----|-----|----|
| K0422.061 | steel            | M6 | 7,5 | 10 |
| K0422.062 | stainless steel  | M6 | 7,5 | 10 |
| K0422.081 | steel            | M8 | 7,5 | 10 |
| K0422.082 | stainless steel  | M8 | 7,5 | 10 |