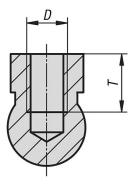

#### Drawings

#### **Overview of items**

| Order No. | Main<br>material | D  | L1  | Т  |
|-----------|------------------|----|-----|----|
| K0422.061 | steel            | M6 | 7,5 | 10 |
| K0422.062 | stainless steel  | M6 | 7,5 | 10 |
| K0422.081 | steel            | M8 | 7,5 | 10 |
| K0422.082 | stainless steel  | M8 | 7,5 | 10 |