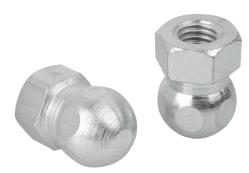

## Swivel feet ball joints with internal thread

#### Item description/product images

### Description

Material: Steel or stainless steel 1.4301.

#### Version:

Steel trivalent blue passivated. Stainless steel, bright.

#### Note:

For fastening swivel feet with standard screws.

Swivel feet consist of a ball joint and a plate. Any ball joint can be combined with any plate.

The height of the complete swivel foot is calculated by the height of the hexagon + 22.5 mm.