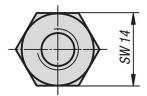

#### Note:

For fastening swivel feet with standard screws.

Swivel feet consist of a ball joint and a plate. Any ball joint can be combined with any plate.

The height of the complete swivel foot is calculated by the height of the hexagon + 22.5 mm.

(Overall height of swivel foot = L1 + 22.5 mm).

#### Drawings