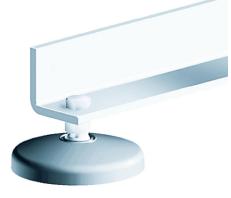

#### Note:

For fastening swivel feet with standard screws.

Swivel feet consist of a ball joint and a plate. Any ball joint can be combined with any plate.

The height of the complete swivel foot is calculated by the height of the hexagon + 22.5 mm.