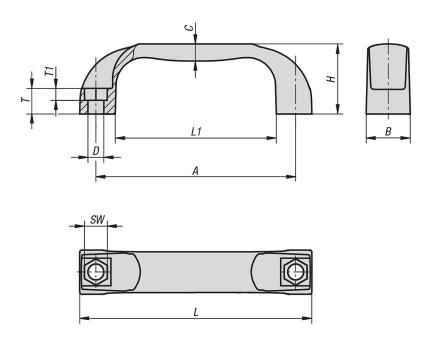

## **Drawings**

## **Overview of items**

| Order No.        | Main<br>colour | A   | В  | С  | D | Н  | L   | L1  | SW | T  | T1 | Load<br>capacity<br>N |
|------------------|----------------|-----|----|----|---|----|-----|-----|----|----|----|-----------------------|
| K0190.1211708144 | Cam screw      | 117 | 26 | 10 | 9 | 41 | 136 | 94  | 13 | 15 | 8  | 1500                  |
| K0190.1215008144 | Cam screw      | 150 | 27 | 11 | 9 | 44 | 172 | 132 | 13 | 16 | 8  | 1500                  |