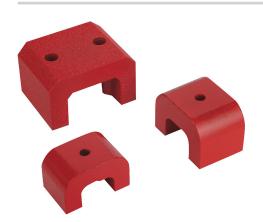

# **Magnets strong**

### Item description/product images

#### Note:

Horseshoe magnets with high attractive force. Non-shielded system. The magnets are supplied with a electro zinc-plated protective plate and are used for holding, sorting and lifting.

Sizes 1, 2 and 3 have only one attachment hole in the centre.