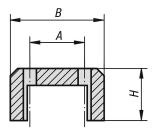

### **Drawings**

### **Magnets strong**

| Order No. | Size | А  | В  | D1 | Н  | L  | Magnetic<br>force<br>N |
|-----------|------|----|----|----|----|----|------------------------|
| K0560.01  | 1    | -  | 30 | 5  | 20 | 20 | 45                     |
| K0560.02  | 2    | -  | 40 | 5  | 25 | 25 | 90                     |
| K0560.03  | 3    | -  | 45 | 5  | 30 | 29 | 120                    |
| K0560.04  | 4    | 32 | 57 | 8  | 35 | 45 | 230                    |
| K0560.05  | 5    | 38 | 70 | 8  | 41 | 57 | 320                    |