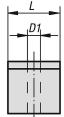

### **Drawings**

### **Magnets strong**

| Order No. | Size | А  | В  | D1 | Н  | L  | Magnetic<br>force<br>N |
|-----------|------|----|----|----|----|----|------------------------|
| K0560.01  | 1    | -  | 30 | 5  | 20 | 20 | 45                     |
| K0560.02  | 2    | -  | 40 | 5  | 25 | 25 | 90                     |
| K0560.03  | 3    | -  | 45 | 5  | 30 | 29 | 120                    |
| K0560.04  | 4    | 32 | 57 | 8  | 35 | 45 | 230                    |
| K0560.05  | 5    | 38 | 70 | 8  | 41 | 57 | 320                    |