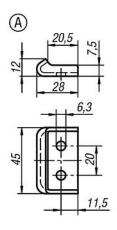

#### **Drawing reference:**

Form A standard Form B with lock Form C with padlock hole

1) Hole arrangement for assembly with catch plate

## **Drawings**