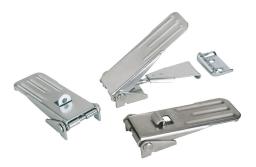

#### Item description/product images

#### Note:

Adjustable latches are secure locking systems for industrial applications. By exceeding the dead center they resist vibration. These latches are very robust and have a low overall height.

After the hook is engaged with the catch plate, the parts to be locked can be drawn together by up to 6 mm by pushing the lever down. To compensate for tolerances or to create enough tension, the hook length can be adjusted using the M6 threaded spindle.

The latches can be screwed down or riveted.

Order required catch plate separately.

The retaining force F1 applies to the latch, not the catch plate.