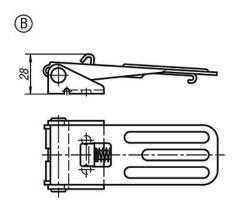

#### Note:

Adjustable latches are secure locking systems for industrial applications. By exceeding the dead center they resist vibration. These latches are very robust and have a low overall height.

After the hook is engaged with the catch plate, the parts to be locked can be drawn together by up to 6 mm by pushing the lever down. To compensate for tolerances or to create enough tension, the hook length can be adjusted using the M6 threaded spindle.

The latches can be screwed down or riveted.

Order required catch plate separately.

The retaining force F1 applies to the latch, not the catch plate.

#### **Drawing reference:**

Form A standard Form B with lock Form C with padlock hole

1) Hole arrangement for assembly with catch plate

### **Overview of items**

| Order No.     | Main<br>material | Form | Retaining<br>force<br>F1 N |
|---------------|------------------|------|----------------------------|
| K0049.1631161 | steel            | A    | 4000                       |
| K0049.1631162 | stainless steel  | Α    | 4000                       |
| K0049.2631161 | steel            | В    | 4000                       |
| K0049.2631162 | stainless steel  | В    | 4000                       |
| K0049.3631161 | steel            | С    | 4000                       |
| K0049.3631162 | stainless steel  | С    | 4000                       |
| K0048.9163281 | steel            | Α    | -                          |
| K0048.9163282 | stainless steel  | Α    | -                          |