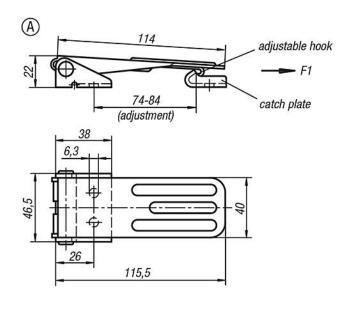

#### Note:

Adjustable latches are secure locking systems for industrial applications. By exceeding the dead center they resist vibration. These latches are very robust and have a low overall height.

After the hook is engaged with the catch plate, the parts to be locked can be drawn together by up to 6 mm by pushing the lever down. To compensate for tolerances or to create enough tension, the hook length can be adjusted using the M6 threaded spindle.

The latches can be screwed down or riveted.

Order required catch plate separately.

The retaining force F1 applies to the latch, not the catch plate.

#### **Drawing reference:**

Form A standard Form B with lock Form C with padlock hole

1) Hole arrangement for assembly with catch plate

### **Overview of items**

| Order No.     | Main<br>material | Form | Retaining<br>force<br>F1 N |
|---------------|------------------|------|----------------------------|
| K0049.1631161 | steel            | A    | 4000                       |
| K0049.1631162 | stainless steel  | Α    | 4000                       |
| K0049.2631161 | steel            | В    | 4000                       |
| K0049.2631162 | stainless steel  | В    | 4000                       |
| K0049.3631161 | steel            | С    | 4000                       |
| K0049.3631162 | stainless steel  | С    | 4000                       |
| K0048.9163281 | steel            | Α    | -                          |
| K0048.9163282 | stainless steel  | Α    | -                          |