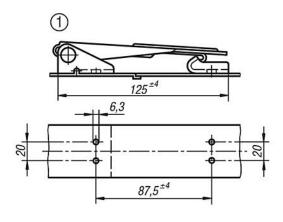

#### **Drawing reference:**

Form A standard Form B with lock Form C with padlock hole

1) Hole arrangement for assembly with catch plate

## **Drawings**