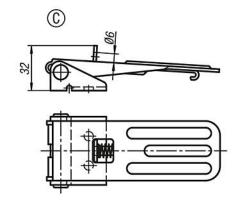

#### **Drawing reference:**

Form A standard Form B with lock Form C with padlock hole

1) Hole arrangement for assembly with catch plate

## **Drawings**