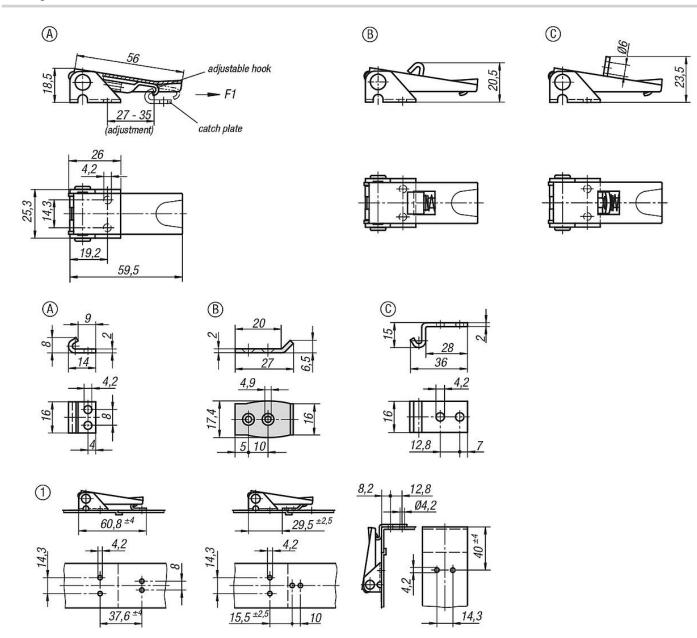

#### Note:

Adjustable latches are secure locking systems for industrial applications. By exceeding the dead centre they resist vibration.

After the hook is engaged with the catch plate, the parts to be locked can be drawn together by up to 5 mm by pushing the lever down.

To compensate for tolerances or to create enough tension, the hook length can be adjusted using the M5 threaded spindle.

The latches can be screwed down or riveted.

Any catch plate can be combined with any latch.

Order required catch plate version separately.

The retaining force F1 applies to the latch, not the catch plate.

#### **Drawing reference:**

Form A standard

Form B with safety catch

Form C with padlock bracket

1) Hole arrangements for assembly with catch plate

## **Drawings**