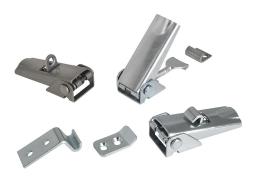

# Latches adjustable fastening holes covered



#### Item description/product images



### **Description**

#### Material:

Steel or stainless steel 1.4301.

#### Version:

Steel trivalent blue passivated. Stainless steel bright.

#### Note:

Adjustable latches are secure locking systems for industrial applications. By exceeding the dead centre they resist vibration.

After the hook is engaged with the catch plate, the parts to be locked can be drawn together by up to 5 mm by pushing the lever down.

To compensate for tolerances or to create enough tension, the hook length can be adjusted using the M5 threaded spindle.

The latches can be screwed down or riveted.

Any catch plate can be combined with any latch.

Order required catch plate version separately.

The retaining force F1 applies to the latch, not the catch plate.

#### **Drawing reference:**

Form A standard

Fo