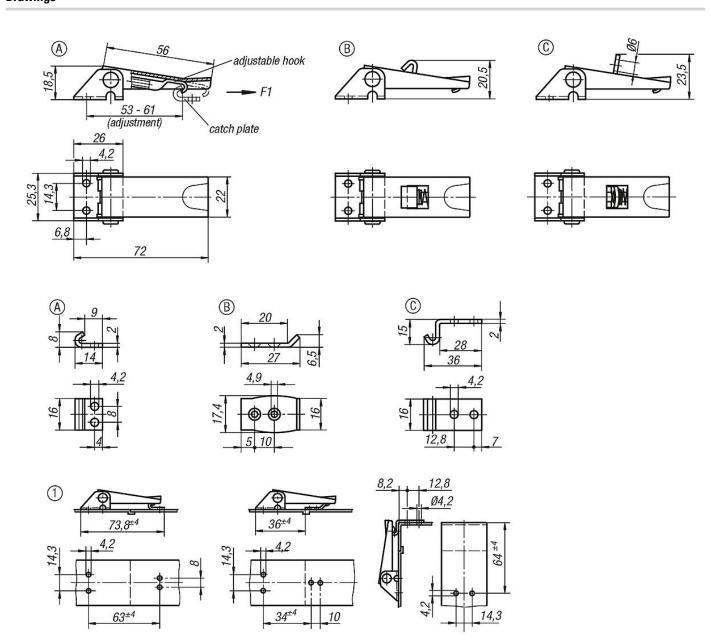

#### **Drawing reference:**

Form A standard

Form B with safety catch

Form C with padlock bracket

1) Hole arrangements for assembly with catch plate

# **Drawings**