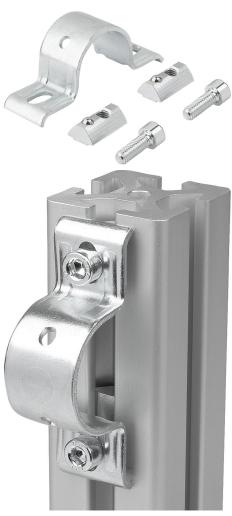

#### Item description/product images

#### Note:

For stable, torsion-free fastening of slot 8 aluminium profiles type I to round and profile tubes with 30 mm 0D.

Type I aluminium profiles with 8 slot can be easily integrated into tubular constructions using these clips. The clip is very flat and yet very torsion-resistant.

#### Supplied with:

- 1 Clip.
- 2 Slot keys M6 for 8 mm slots, electro zinc-plated.
- 2 DIN EN ISO 4762 (DIN 912) M6x16 screws, electro zinc-plated.