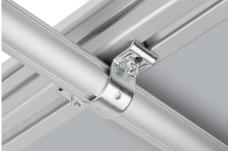

#### Note:

For stable, torsion-free fastening of slot 8 aluminium profiles type I to round and profile tubes with 30 mm 0D.

Type I aluminium profiles with 8 slot can be easily integrated into tubular constructions using these clips. The clip is very flat and yet very torsion-resistant.

Ideally suited for joining aluminium profiles for roller rails.