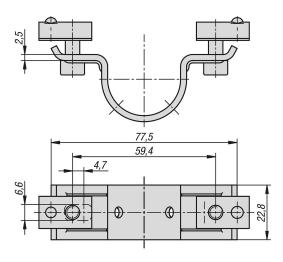

## Clips Ø30 type I



#### Item description/product images





### **Description**

#### **Material:**

Steel.

### **Version:**

Electro zinc-plated.

#### Note:

For stable, torsion-free fastening of slot 8 aluminium profiles type I to round and profile tubes with 30 mm 0D.

Type I aluminium profiles with 8 slot can be easily integrated into tubular constructions using these clips. The clip is very flat and yet very torsion-resistant.

Ideally suited for joining aluminium profiles for roller rails.

#### Supplied with:

- 1 Clip.
- 2 Slot keys M6 for 8 mm slots, electro zinc-plated.
- 2 DIN EN ISO 4762 (DIN 912) M6x16 screws, electro zinc-plated.



# Clips Ø30 type I



### **Drawings**



### Overview of items

## Clips Ø30 type I

| Order No.  | Profile | ESD<br>electrostatic<br>discharging |
|------------|---------|-------------------------------------|
| K1998.3008 | Ø30     | Yes                                 |