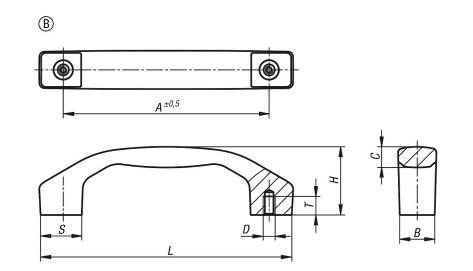

#### **Overview of items**

| Order No.    | Form | Form definition      | A   | В  | С    | D   | Η  | L   | S  | Т   | Load<br>capacity<br>N |
|--------------|------|----------------------|-----|----|------|-----|----|-----|----|-----|-----------------------|
| K1642.210005 | В    | with internal thread | 100 | 17 | 9,5  | M5  | 33 | 122 | 20 | 7,5 | 1000                  |
| K1642.212006 | В    | with internal thread | 120 | 21 | 11,4 | M6  | 39 | 146 | 24 | 9   | 1000                  |
| K1642.214008 | В    | with internal thread | 140 | 24 | 14,2 | M8  | 45 | 170 | 28 | 12  | 1000                  |
| K1642.216008 | В    | with internal thread | 160 | 28 | 15,5 | M8  | 52 | 194 | 32 | 12  | 1000                  |
| K1642.218010 | В    | with internal thread | 180 | 31 | 16   | M10 | 58 | 218 | 36 | 15  | 1000                  |

## Drawings